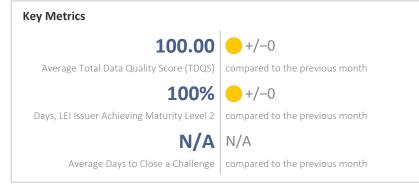

## **Statistics**

| Totals                                                   | Values         |
|----------------------------------------------------------|----------------|
| Total LEI Records                                        | 1,380 (+2.76%) |
| Active Entities Managed                                  | 1,368 (+2.78%) |
| New Issued LEIs                                          | 31 (+106.67%)  |
| Renewed LEIs                                             | 82 (-4.65%)    |
| Lapsed LEIs                                              | 165 (+9.27%)   |
| Countries                                                | 1 (+/-0.00%)   |
| Relationship Information                                 | Values         |
| LEIs with Relationships                                  | 81 (+2.53%)    |
| LEIs with Complete Parent<br>Information                 | 1,366 (+2.71%) |
| Marked Duplicates                                        | Values         |
| Total LEIs                                               | 0 (+/-0.00%)   |
| Total LEIs in Percentage                                 | 0% (+/-0.00%)  |
| New Marked LEIs                                          | 0 (+/-0.00%)   |
| Challenges                                               | Values         |
| New Challenges                                           | 0 (-100.00%)   |
| Closed Challenges                                        | 0 (-100.00%)   |
| Closed Challenges with Update                            | 0 (+/-0.00%)   |
| Avg. Days to Close a Challenge                           | - (-)          |
| Files                                                    | Values         |
| No. of Days per Month with<br>CDF-Compliant File Uploads | 30 (+/-0.00%)  |