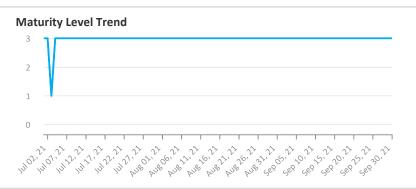

## **Statistics**

| Totals                                                   | Values         |
|----------------------------------------------------------|----------------|
| Total LEI Records                                        | 1,380 (+2.76%) |
| Active Entities Managed                                  | 1,368 (+2.78%) |
| New Issued LEIs                                          | 31 (+106.67%)  |
| Renewed LEIs                                             | 82 (-4.65%)    |
| Lapsed LEIs                                              | 165 (+9.27%)   |
| Countries                                                | 1 (+/-0.00%)   |
| Relationship Information                                 | Values         |
| LEIs with Relationships                                  | 81 (+2.53%)    |
| LEIs with Complete Parent<br>Information                 | 1,366 (+2.71%) |
| Marked Duplicates                                        | Values         |
| Total LEIs                                               | 0 (+/-0.00%)   |
| Total LEIs in Percentage                                 | 0% (+/-0.00%)  |
| New Marked LEIs                                          | 0 (+/-0.00%)   |
| Challenges                                               | Values         |
| New Challenges                                           | 0 (-100.00%)   |
| Closed Challenges                                        | 0 (-100.00%)   |
| Closed Challenges with Update                            | 0 (+/-0.00%)   |
| Avg. Days to Close a Challenge                           | - (-)          |
| Files                                                    | Values         |
| No. of Days per Month with<br>CDF-Compliant File Uploads | 30 (+/-0.00%)  |