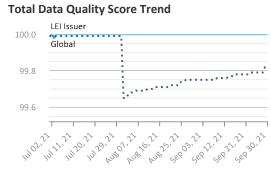

#### **Data Quality Criteria**

| Quality Criterion<br>(No. of Checks) | Data Quality Score (DQS) Trend<br>(Jul - Sep) | Avg.<br>DQS | Avg. Number of<br>Check Failures |
|--------------------------------------|-----------------------------------------------|-------------|----------------------------------|
| Accessibility (5)                    |                                               | 100.00      | 0 (0.00%)                        |
| Accuracy (8)                         |                                               | 100.00      | 0 (0.00%)                        |
| Completeness (6)                     |                                               | 100.00      | 0 (0.00%)                        |
| Comprehensiveness (6)                | V                                             | 100.00      | 0 (0.00%)                        |
| Consistency (17)                     |                                               | 100.00      | 0 (0.00%)                        |
| Currency (1)                         |                                               | 100.00      | 0 (0.00%)                        |
| Integrity (21)                       |                                               | 100.00      | 0 (0.00%)                        |
| Provenance (3)                       |                                               | 100.00      | 0 (0.00%)                        |
| Representation (6)                   |                                               | -           | - (-)                            |
| Uniqueness (5)                       |                                               | 100.00      | 0 (0.00%)                        |
| Validity (14)                        |                                               | 100.00      | 0 (0.00%)                        |