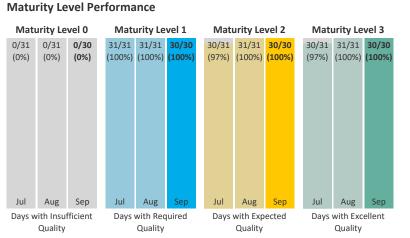

## **Statistics**

| Totals                                                   | Values         |
|----------------------------------------------------------|----------------|
| Total LEI Records                                        | 1,380 (+2.76%) |
| Active Entities Managed                                  | 1,368 (+2.78%) |
| New Issued LEIs                                          | 31 (+106.67%)  |
| Renewed LEIs                                             | 82 (-4.65%)    |
| Lapsed LEIs                                              | 165 (+9.27%)   |
| Countries                                                | 1 (+/-0.00%)   |
| Relationship Information                                 | Values         |
| LEIs with Relationships                                  | 81 (+2.53%)    |
| LEIs with Complete Parent<br>Information                 | 1,366 (+2.71%) |
| Marked Duplicates                                        | Values         |
| Total LEIs                                               | 0 (+/-0.00%)   |
| Total LEIs in Percentage                                 | 0% (+/-0.00%)  |
| New Marked LEIs                                          | 0 (+/-0.00%)   |
| Challenges                                               | Values         |
| New Challenges                                           | 0 (-100.00%)   |
| Closed Challenges                                        | 0 (-100.00%)   |
| Closed Challenges with Update                            | 0 (+/-0.00%)   |
| Avg. Days to Close a Challenge                           | - (-)          |
| Files                                                    | Values         |
| No. of Days per Month with<br>CDF-Compliant File Uploads | 30 (+/-0.00%)  |