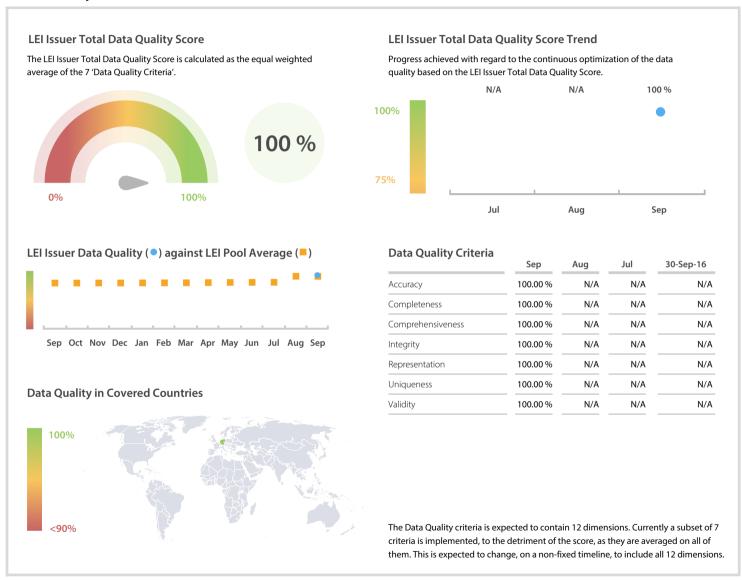

## EQS Group AG | Data Quality Report | September 2017



## **Data Quality Scores**



## **Quality Maturity Level**



## **Statistics**

| Managed LEIs                                  | 1 1    |
|-----------------------------------------------|--------|
| Active entities managed                       | 1 4    |
| Inactive entities managed                     | 0      |
| Covered countries                             | 1 1    |
| Challenges                                    | Values |
| Received challenges                           | 0      |
|                                               | 0      |
| 'No change' challenges                        | Ū      |
| 'No change' challenges<br>Duplicates detected | 0      |
|                                               |        |

DISCLAIMER: All figures of this LEI Data Quality Report are derived from these sources: 1) Globa