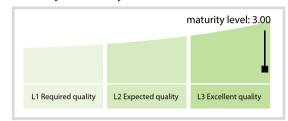

## EQS Group AG | Data Quality Report | September 2017



## **Data Quality Scores**



## **Quality Maturity Level**



## **Statistics**

| Managed LEIs                                  | 1 1    |
|-----------------------------------------------|--------|
| Active entities managed                       | 1 4    |
| Inactive entities managed                     | 0      |
| Covered countries                             | 1 1    |
| Challenges                                    | Values |
| Received challenges                           | 0      |
|                                               | 0      |
| 'No change' challenges                        | Ū      |
| 'No change' challenges<br>Duplicates detected | 0      |
|                                               |        |

DISCLAIMER: All figures of this LEI Data Quality Report are derived from these sources: 1) Global Legal Entity Identifier Foundat