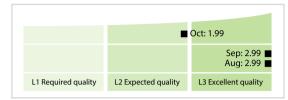

## Euronext Dublin | Data Quality Report | October 2019



## **Data Quality Scores**



## **Quality Maturity Level**



## **Statistics**

| Totals                                                    | Values           |
|-----------------------------------------------------------|------------------|
| Managed LEIs                                              | 9,814 (+0.97 %)  |
| Active entities managed                                   | 9,577 (+1.00 %)  |
| Inactive entities managed                                 | 237 (+/-0 %      |
| Covered countries                                         | 84 (+/-0 %       |
| New lapsed LEIs *                                         | 132 (+22.22 %)   |
| Level 2 Info                                              | Values           |
| LEIs with LEI parent relationships                        | 489 (+0.41 %)    |
| LEIs with complete parent information