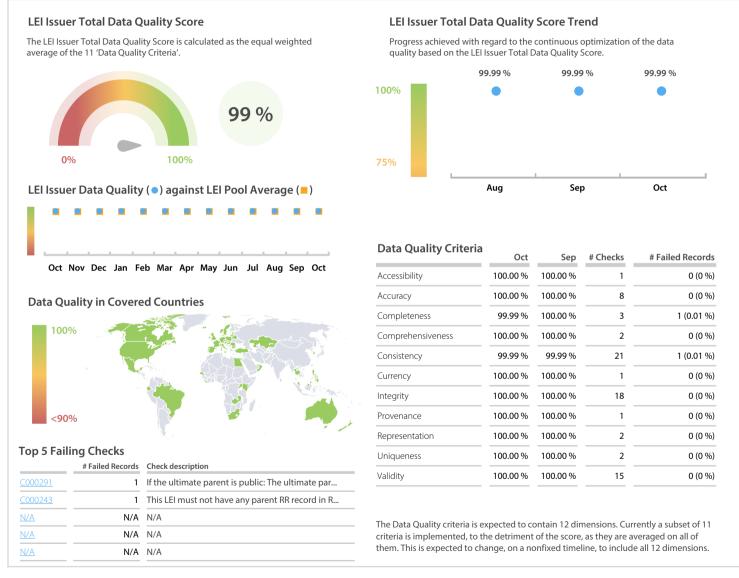

## Euronext Dublin | Data Quality Report | October 2019



## **Data Quality Scores**



## **Quality Maturity Level**



## **Statistics**

| Totals                                                    | Values           |
|-----------------------------------------------------------|------------------|
| Managed LEIs                                              | 9,814 (+0.97 %)  |
| Active entities managed                                   | 9,577 (+1.00 %)  |
| Inactive entities managed                                 | 237 (+/-0 %      |
| Covered countries                                         | 84 (+/-0 %       |
| New lapsed LEIs *                                         | 132 (+22.22 %)   |
| Level 2 Info                                              | Values           |
| LEIs with LEI parent relationships                        | 489 (+0.41 %)    |
| LEIs with compl