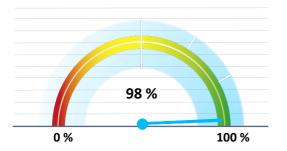

## **LEI Total Data Quality Score**

The LEI Total Data Quality Score is calculated as the equal weighted average of the 7 Data Quality Criteria listed below

The data quality assessment performed on 31 October 2016 shows that 11 LEI issuers provide data of excellent quality (maturity level 3). A further 2 LEI issuers ensure expected quality (maturity level 2). The data records of the remaining 16 LEI issuers passed more than 90% of the checks applied to assess whether minimum quality requirements (maturity level 1) are met.