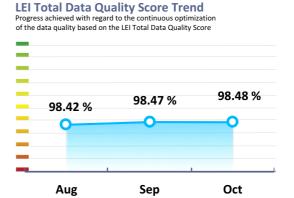

## **LEI Total Data Quality Score**

The LEI Total Data Quality Score is calculated as the equal weighted average of the 7 Data Quality Criteria listed below

The data quality assessment performed on 31 October 2016 shows that 11 LEI issuers provide data of excellent quality (maturity level 3). A further 2 LEI issuers ensure expected quality (maturity level 2). The data records of the remaining 16 LEI issuers passed more than 90% of the checks applied to assess whether minimum quality requirements (maturity level 1) are met.