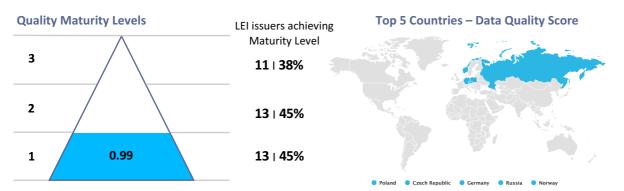

## **LEI Total Data Quality Score**

The LEI Total Data Quality Score is calculated as the equal weighted average of the 7 Data Quality Criteria listed below

The data quality assessment performed on 31 October 2016 shows that 11 LEI issuers provide data of excellent quality (maturity level 3). A further 2 LEI issuers ensure expected quality (maturity level 2). The data records of the remaining 16 LEI issuers passed more than 90% of the checks applied to assess whether minimum quality requirements (maturity level 1) are met.