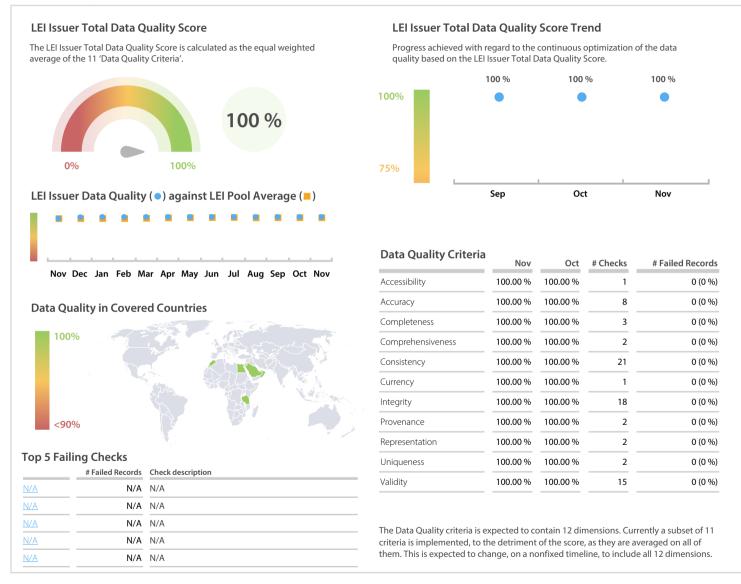

## SACB/Moa'rif | Data Quality Report | November 2018



## **Data Quality Scores**



## **Quality Maturity Level**

|                     |                     | Nov: 3.00 ■                |
|---------------------|---------------------|----------------------------|
|                     |                     | Oct: 3.00 ■<br>Sep: 3.00 ■ |
| L1 Required quality | L2 Expected quality | L3 Excellent quality       |

## **Statistics**

| Managed LEIs                             | 333 (+3.41 %)   |
|------------------------------------------|-----------------|
| Active entities managed                  | 333 (+3.41 %)   |
| Inactive entities managed                | 0 (+/-0 %)      |
| Covered countries                        | 14 (+7.69 %)    |
| New lapsed LEIs *                        | 4 (-20.00 %)    |
| Level 2 Info                             | Values          |
| LEIs