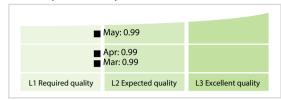

res**



DISCLAIMER: All figures of this LEI Data Quality Report are derived from these sources: 1) Global Legal Entity Identifier Foundation (GLEIF) Concatenated end-of-month files for all months mentioned in this report and 2) the Data Quality Reports for the reported month based on the LEI-Data-Quality-Check Specification v2.0.2. While every care has been taken in the compilation of this information, GLEIF will not be held responsible for any loss, damage or inconvenience caused as a result of inaccuracy or error within the LEI Data Quality Report. The text and graphic content of the LEI Data Quality Report may be used, printed and distributed ONLY with the copyright information displayed (© Copyright Global Legal Entity Identifier Foundation (GLEIF)).

#### **Quality Maturity Level**



#### **Statistics**

|                                          | Values           |
|------------------------------------------|------------------|
| Managed LEIs                             | 3,916 (+9.50 %)  |
| Active entities managed                  | 3,916 (+9.50 %)  |
| Inactive entities managed                | 0 (+/-0 %)       |
| Covered countries                        | 2 (+/-0 %)       |
| New lapsed LEIs *                        | 1 (> 1000 %)     |
| Level 2 Info                             | Values           |
| LEIs with LEI parent relationships       | 114 (+14.00 %)   |
| LEIs with complete parent information    | 3,915 (+9.54 %)  |
| Duplicates                               | Values           |
| Total LEIs marked as duplicate **        | 4 (+100.00 %)    |
| Duplica