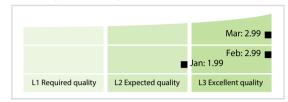

## Federal Statistical Office | Data Quality Report | March 2020



## **Data Quality Scores**



## **Quality Maturity Level**



## **Statistics**

|                                          | Values            |
|------------------------------------------|-------------------|
| Managed LEIs                             | 7,085 (+0.95 %)   |
| Active entities managed                  | 6,937 (+0.04 %)   |
| Inactive entities managed                | 148 (+76.19 %)    |
| Covered countries                        | 2 (+/-0 %)        |
| New lapsed LEIs *                        | 68 (+4.61 %)      |
| Level 2 Info                             | Values            |
| LEIs with LEI parent relationships       | 335 (+3.71 %)     |
| LEIs with complete parent information    | 6,927 (+0.42 %)   |
| Duplicates                               | Values            |
| Total LEIs marked as duplicate **        | 20 (+/-0 %)       |