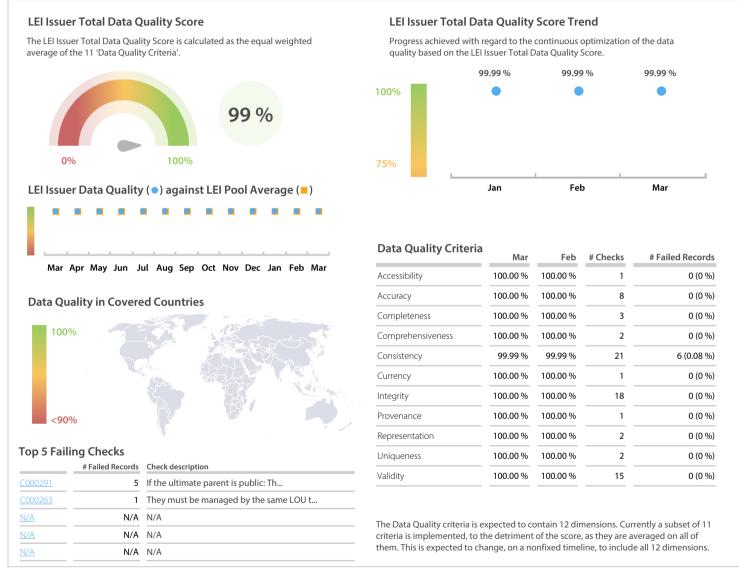

## Federal Statistical Office | Data Quality Report | March 2020



## **Data Quality Scores**



## **Quality Maturity Level**



## **Statistics**

|                                          | Values            |
|------------------------------------------|-------------------|
| Managed LEIs                             | 7,085 (+0.95 %)   |
| Active entities managed                  | 6,937 (+0.04 %)   |
| Inactive entities managed                | 148 (+76.19 %)    |
| Covered countries                        | 2 (+/-0 %)        |
| New lapsed LEIs *                        | 68 (+4.61 %)      |
| Level 2 Info                             | Values            |
| LEIs with LEI parent relationships       | 335 (+3.71 %)     |
| LEIs with complete parent information    | 6,927 (+0.42 %)   |
| Duplicates                               | Values            |
| Total LEIs marked as duplicat