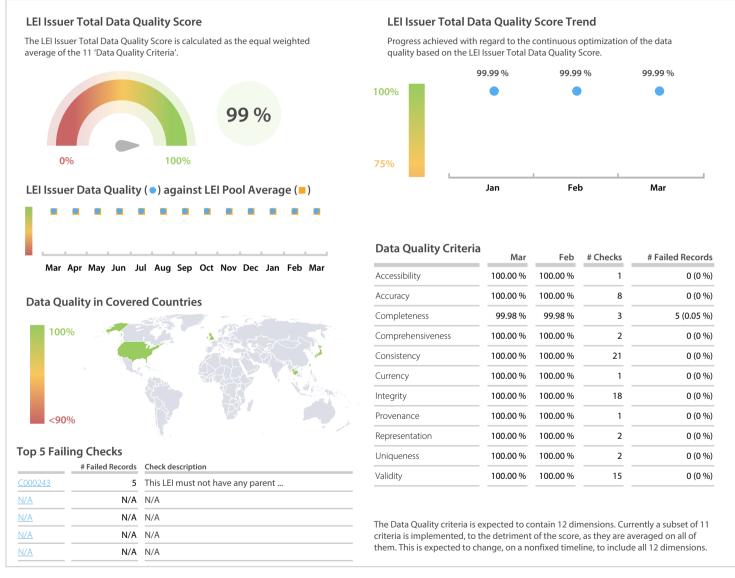

## **Data Quality Scores**

**Quality Maturity Level** 

|                     | -                   | Mar: 1.99              |
|---------------------|---------------------|------------------------|
|                     | :                   | Feb: 1.99<br>Jan: 1.99 |
| L1 Required quality | L2 Expected quality | L3 Excellent quality   |