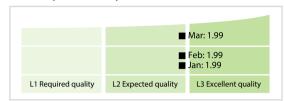

## WM Datenservice | Data Quality Report | March 2019



## **Data Quality Scores**



## **Quality Maturity Level**



## **Statistics**

|                                          | Values            |
|------------------------------------------|-------------------|
| Managed LEIs                             | 136,617 (+0.85 %) |
| Active entities managed                  | 129,883 (+0.80 %) |
| Inactive entities managed                | 6,734 (+1.70 %)   |
| Covered countries                        | 152 (+/-0 %       |
| New lapsed LEIs *                        | 1,378 (-2.40 %    |
| Level 2 Info                             | Values            |
| LEIs with LEI parent relationships       | 13,826 (+0.79 %   |
| LEIs with complete parent information    | 113,053 (+1.03 %  |
| Duplicates                               | Values            |
| Total LEIs marked as duplicate **        | 336 (+0.59 %)     |