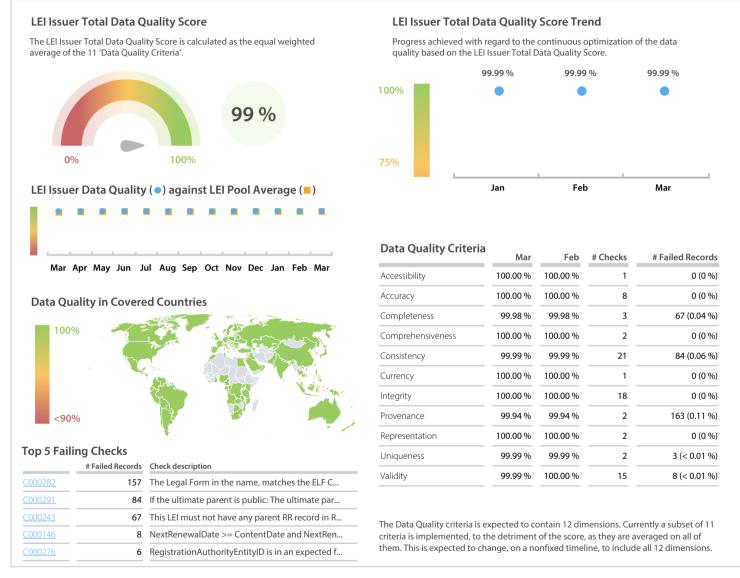

## WM Datenservice | Data Quality Report | March 2019



## **Data Quality Scores**



## **Quality Maturity Level**



## **Statistics**

|                                          | Values            |
|------------------------------------------|-------------------|
| Managed LEIs                             | 136,617 (+0.85 %) |
| Active entities managed                  | 129,883 (+0.80 %) |
| Inactive entities managed                | 6,734 (+1.70 %)   |
| Covered countries                        | 152 (+/-0 %       |
| New lapsed LEIs *                        | 1,378 (-2.40 %    |
| Level 2 Info                             | Values            |
| LEIs with LEI parent relationships       | 13,826 (+0.79 %   |
| LEIs with complete parent information    | 113,053 (+1.03 %  |
| Duplicates                               | Values            |
| Total LEIs marked as duplicat