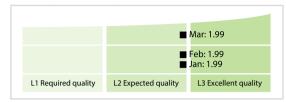

Scores**



DISCLAIMER: All figures of this LEI Data Quality Report are derived from these sources: 1) Global Legal Entity Identifier Foundation (GLEIF) Concatenated end-of-month files for all months mentioned in this report and 2) the Data Quality Reports for the reported month based on the LEI-Data-Quality-Check Specification v2.1.3. While every care has been taken in the compilation of this information, GLEIF will not be held responsible for any loss, damage or inconvenience caused as a result of inaccuracy or error within the LEI Data Quality Report. The text and graphic content of the LEI Data Quality Report may be used, printed and distributed ONLY with the copyright information displayed (© Copyright Global Legal Entity Identifier Foundation (GLEIF).

## **Quality Maturity Level**



## **Statistics**

| Totals                                                    | Values           |
|-----------------------------------------------------------|------------------|
| Managed LEIs                                              | 18,142 (+6.85 %) |
| Active entities managed                                   | 18,069 (+6.77 %) |
| Inactive entities managed                                 | 73 (+32.72 %)    |
| Covered countries                                         | 1 (+/-0 %)       |
| New lapsed LEIs *                                         | 44 (+37.50 %)    |
| Level 2 Info                                              | Values           |
| LEIs with LEI parent relationships                        | 2,330 (+13.05 %) |
| LEIs with complete parent information