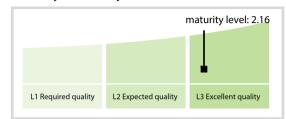

## Strate (pty) Ltd | Data Quality Report | March 2017



## **Data Quality Scores**



## **Quality Maturity Level**



## **Statistics**

| LEI Issuer Totals         | Values |
|---------------------------|--------|
| Managed LEIs              | 24 👚   |
| Active entities managed   | 24 🛊   |
| Inactive entities managed | 0 =    |
| Covered countries         | 1 =    |
| Challenges                | Values |
|                           |        |
| Received challenges       | 0 =    |
| 'No change' challenges    | 0 →    |
| Duplicates detected       | 0 =    |
| Files                     | Values |
|                           |        |

DISCLAIMER: All figures of this LEI Data Quality Report are derived from these sources: 1) Global Legal Entity Identifier Foundation (GLEIF) Concatenated end-of-month files for all months mentioned in this report and 2) Data Quality Reports for all aforementioned concate