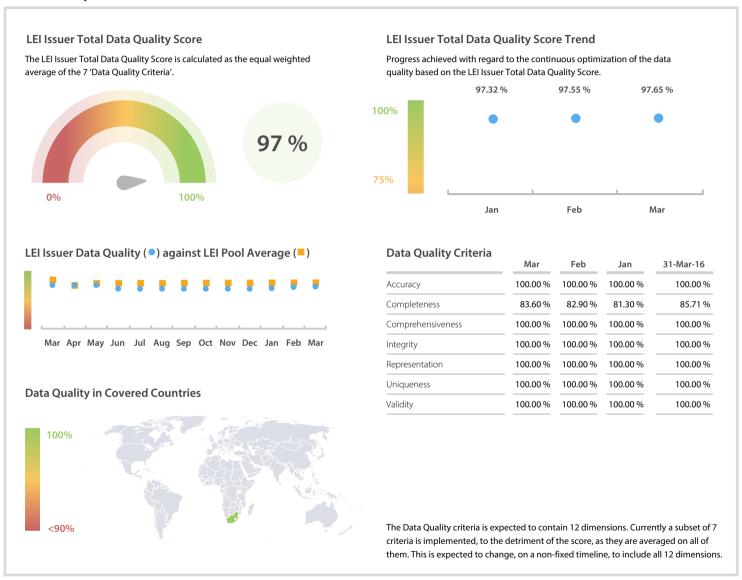

## Strate (pty) Ltd | Data Quality Report | March 2017



## **Data Quality Scores**



## **Quality Maturity Level**



## **Statistics**

| LEI Issuer Totals         | Values |
|---------------------------|--------|
| Managed LEIs              | 24 👚   |
| Active entities managed   | 24 🛊   |
| Inactive entities managed | 0 =    |
| Covered countries         | 1 =    |
| Challenges                | Values |
|                           |        |
| Received challenges       | 0 =    |
| 'No change' challenges    | 0 →    |
| Duplicates detected       | 0 =    |
| Files                     | Values |
|                           |        |

DISCLAIMER: All figures of this LEI Data Quality Report are derived from these sources: 1) Global Legal Entity Identifier Foundation (GLEIF) Concatenated end-of-month files for all months mentioned in this report and 2) Data Quality Repor