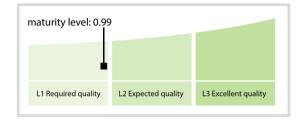

Accuracy               | 100.00 % | 100.00 % | 100.00 % | 100.00 %  |
| Completeness           | 100.00 % | 100.00 % | 100.00 % | 100.00 %  |
| Comprehensiveness      | 100.00 % | 100.00 % | 100.00 % | 100.00 %  |
| Integrity              | 99.98 %  | 99.98 %  | 99.98 %  | 100.00 %  |
| Representation         | 99.99 %  | 99.99 %  | 99.99 %  | 100.00 %  |
| Uniqueness             | 100.00 % | 100.00 % | 100.00 % | 100.00 %  |
| Validity               | 100.00 % | 100.00 % | 100.00 % | 100.00 %  |

The Data Quality criteria is expected to contain 12 dimensions. Currently a subset of 7 criteria is implemented, to the detriment of the score, as they are averaged on all of them. This is expected to change, on a non-fixed timeline, to include all 12 dimensions.

### **Quality Maturity Level**



## Statistics

| LEI Issuer Totals         | Values  |  |
|---------------------------|---------|--|
| Managed LEIs              | 4,731 🛉 |  |
| Active entities managed   | 4,020 🛉 |  |
| Inactive entities managed | 711 🕇   |  |
| Covered countries         | 6 🗕     |  |

| Challenges             | Values |
|------------------------|--------|
| Received challenges    | 0 🔶    |
| 'No change' challenges | 0 🔶    |
| Duplicates detected    | o 🔶    |

| Files                                                     | Values    |
|-----------------------------------------------------------|-----------|
| No. of days per month with CDF-<br>compliant file uploads | 31 / 31 🔶 |

DISCLAIMER: All figures of this LEI Data Quality Report are derived from these sources: 1) Global Legal Entity Identifie