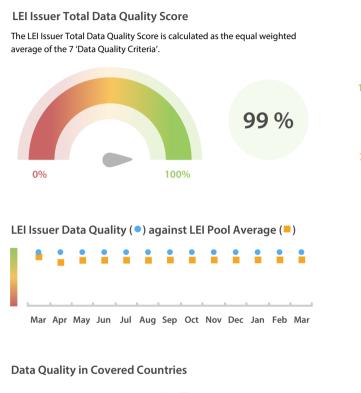

#### **Data Quality Criteria**

| Data Quality effection | Mar      | Feb      | Jan      | 31-Mar-16 |
|------------------------|----------|----------|----------|-----------|
| Accuracy               | 100.00 % | 100.00 % | 100.00 % | 100.00 %  |
| Completeness           | 100.00 % | 100.00 % | 100.00 % | 100.00 %  |
| Comprehensiveness      | 100.00 % | 100.00 % | 100.00 % | 100.00 %  |
| Integrity              | 99.98 %  | 99.98 %  | 99.98 %  | 100.00 %  |
| Representation         | 99.99 %  | 99.99 %  | 99.99 %  | 100.00 %  |
| Uniqueness             | 100.00 % | 100.00 % | 100.00 % | 100.00 %  |
| Validity               | 100.00 % | 100.00 % | 100.00 % | 100.00 %  |

The Data Quality criteria is expected to contain 12 dimensions. Currently a subset of 7 criteria is implemented, to the detriment of the score, as they are averaged on all of them. This is expected to change, on a non-fixed timeline, to include all 12 dimensions.