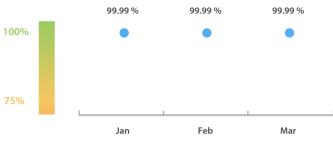

# 株式会社東京証券取引所 (Tokyo Stock Exchange, Inc.) | Data Quality Report | March 2017



## Data Quality Scores









#### **Data Quality Criteria**

| Data Quality effection | Mar      | Feb      | Jan      | 31-Mar-16 |
|------------------------|----------|----------|----------|-----------|
| Accuracy               | 100.00 % | 100.00 % | 100.00 % | 100.00 %  |
| Completeness           | 100.00 % | 100.00 % | 100.00 % | 100.00 %  |
| Comprehensiveness      | 100.00 % | 100.00 % | 100.00 % | 100.00 %  |
| Integrity              | 99.98 %  | 99.98 %  | 99.98 %  | 100.00 %  |
| Representation         | 99.99 %  | 99.99 %  | 99.99 %  | 100.00 %  |
| Uniqueness             | 100.00 % | 100.00 % | 100.00 % | 100.00 %  |
| Validity               | 100.00 % | 100.00 % | 100.00 % | 100.00 %  |

The Data Quality criteria is expected to contain 12 dimensions. Currently a subset of 7 criteria is implemented, to t