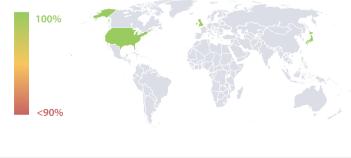

## Statistics

| LEI Issuer Totals         | Values  |  |
|---------------------------|---------|--|
| Managed LEIs              | 4,731 🛉 |  |
| Active entities managed   | 4,020 🛉 |  |
| Inactive entities managed | 711 🕇   |  |
| Covered countries         | 6 🗕     |  |