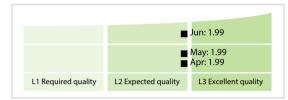

cores**



DISCLAIMER: All figures of this LEI Data Quality Report are derived from these sources: 1) Global Legal Entity Identifier Foundation (GLEIF) Concatenated end-of-month files for all months mentioned in this report and 2) the Data Quality Reports for the reported month based on the LEI-Data-Quality-Check Specification v2.1.7. While every care has been taken in the compilation of this information, GLEIF will not be held responsible for any loss, damage or inconvenience caused as a result of inaccuracy or error within the LEI Data Quality Report. The text and graphic content of the LEI Data Quality Report may be used, printed and distributed ONLY with the copyright information displayed (© Copyright Global Legal Entity Identifier Foundation (GLEIF)).

## **Quality Maturity Level**



## **Statistics**

| Managed LEIs                             | 105,788 (+0.42 %) |
|------------------------------------------|-------------------|
| Active entities managed                  | 100,546 (+0.34 %) |
| Inactive entities managed                | 5,242 (+2.14 %)   |
| Covered countries                        | 37 (+8.82 %)      |
| New lapsed LEIs *                        | 180 (-11.33 %)    |
| Level 2 Info                             | Values            |
| LEIs with LEI parent relationships       | 2,698 (+0.89 %)   |
| LEIs with complete parent information    | 92,610 (+0.39 %)  |
| Duplicates                               | Values            |
| Total LEIs marked as duplicate **        | 16 (+/-0 %)       |
| Duplicate percentage of managed LEIs     | < 1 % (-0.42 %    |