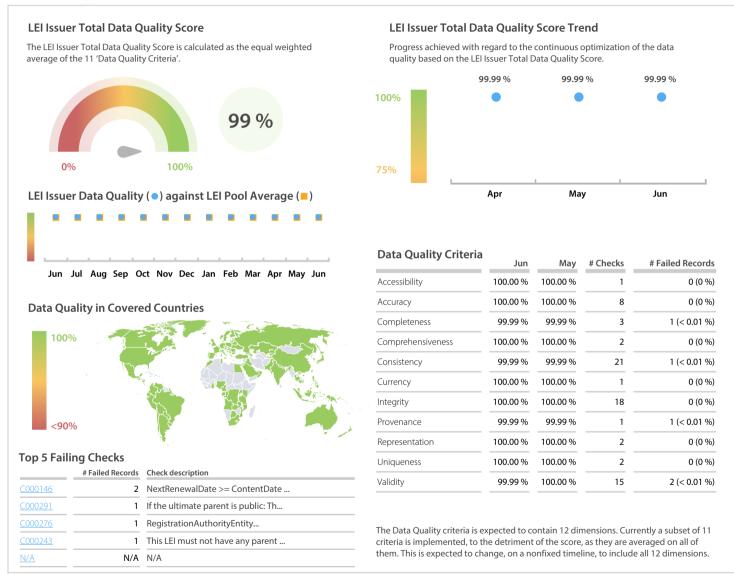

## WM Datenservice | Data Quality Report | June 2020



## **Data Quality Scores**



## **Quality Maturity Level**



## **Statistics**

| Managed LEIs                             | 149,390 (+0.43 %) |
|------------------------------------------|-------------------|
| Active entities managed                  | 139,042 (+0.34 %) |
| Inactive entities managed                | 10,348 (+1.66 %)  |
| Covered countries                        | 154 (+/-0 %)      |
| New lapsed LEIs *                        | 687 (-36.27 %)    |
| Level 2 Info                             | Values            |
| LEIs with LEI parent relationships       | 14,568 (+0.19 %)  |
| LEIs with complete parent information    | 123,100 (+0.47 %) |
| Duplicates                               | Values            |
| Total LEIs marked as duplicate **        | 407 (+0.24 %)     |
| Duplicate percentage of manag