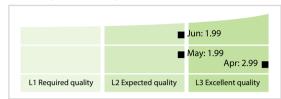

## WM Datenservice | Data Quality Report | June 2020



## **Data Quality Scores**



## **Quality Maturity Level**



## **Statistics**

| Managed LEIs                             | 149,390 (+0.43 %) |
|------------------------------------------|-------------------|
| Active entities managed                  | 139,042 (+0.34 %) |
| Inactive entities managed                | 10,348 (+1.66 %)  |
| Covered countries                        | 154 (+/-0 %)      |
| New lapsed LEIs *                        | 687 (-36.27 %)    |
| Level 2 Info                             | Values            |
| LEIs with LEI parent relationships       | 14,568 (+0.19 %)  |
| LEIs with complete parent information    | 123,100 (+0.47 %) |
| Duplicates                               | Values            |
| Total LEIs marked as duplicate **        | 407 (+0.24 %)     |
| Duplicate percentage of managed LEIs     | < 1 % (-0.18 %)   |