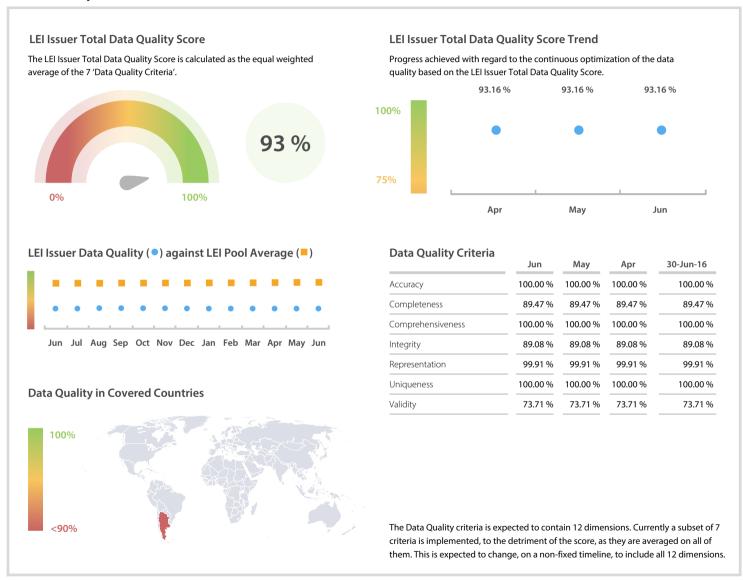

## BANCO CENTRAL DE LA REPUBLICA ARGENTINA

# | Data Quality Report | June 2017



#### **Data Quality Scores**



### **Quality Maturity Level**



#### **Statistics**

| Managed LEIs              | 144    |
|---------------------------|--------|
| Active entities managed   | 144    |
| Inactive entities managed | 0 =    |
| Covered countries         | 1 =    |
| Challenges                | Values |
| Received challenges       | 0 =    |
| 'No change' challenges    | 0 =    |
| Duplicates detected       | 0 =    |
|                           | Values |
| Files                     |        |

DISCLAIMER: All figures of this LEI Data Quality Report are derived from these sources: 1) Global Legal Entity Identifier Foundation (GLEIF) Concatenated end-of-month files for all months mentioned in this report and 2) Data Quality Reports for all aforementioned concatenated files based on the LEI-Data-Quality-