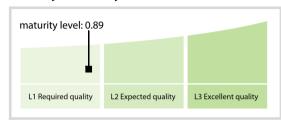

## BANCO CENTRAL DE LA REPUBLICA ARGENTINA

# | Data Quality Report | June 2017



#### **Data Quality Scores**



### **Quality Maturity Level**



#### **Statistics**

| Managed LEIs              | 144    |
|---------------------------|--------|
| Active entities managed   | 144    |
| Inactive entities managed | 0 =    |
| Covered countries         | 1 =    |
| Challenges                | Values |
| Received challenges       | 0 =    |
| 'No change' challenges    | 0 =    |
| Duplicates detected       | 0 =    |
|                           | Values |
| Files                     |        |

DISCLAIMER: All figures of this LEI Data Quality Report are derived from these sources: 1) Global Legal Entity Identifier Foundation (GLEIF) Concatenated end-of-month files for all months mentioned in this report and 2) Data Quality Reports for all aforementioned concatenated files based on the LEI-Data-Quality-Check Specification v1.5. While ev