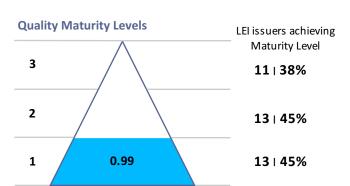

ing LEI Issuers                                                | Data Quality Score |          |
|----------------------------------------------------------------------------------|--------------------|----------|
| Unione Italiana per le Camere di Commercio, Industria, Artigianato e Agricoltura | 100.00%            | <b>=</b> |
| Centrální depozitár cenných papíru a.s. (CSD Prague)                             | 100.00%            | - 7      |
| Krajowy Depozyt Papierów Wartosciowych SA (KDPW SA)                              | 100.00%            | 7        |
| Brønnøysund Register Centre                                                      | 100.00%            | <b>⇒</b> |
| Zagrebacka burza d.d. (Zagreb Stock Exchange, ZSE)                               | 100.00%            | 7        |





Top 5 Countries - Data Quality Score

DISCLAIMER: All figures of this LEI Data Quality Report are derived from these sources: 1) Global Legal Entity Identifier Foundation (GLEIF) Concatenated end-of-month files for all months mentioned in this report and 2) Data Quality Reports for all aforementioned concatenated files based on the LEI-Data-Quality-Check Specification v1.5. While every care has been taken in the compilation of this information, GLEIF will not be held responsible for any loss, damage or inconvenience caused as a result of inaccuracy or error within the LEI Data Quality Report. The text and graphic content of the LEI Data Quality Report may be used, printed and distributed ONLY with the copyright information displayed (© Copyright Global Legal Entity Identifier Foundatio