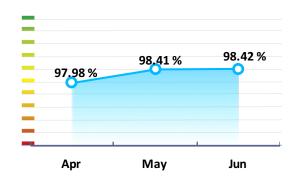

## **LEI Total Data Quality Score Trend**

The data quality assessment performed on 30 June 2016 shows a further improved Total Data Quality Score. The score represents the percentage of all LEI data records that successfully passed checks performed to identify whether the records meet the defined quality criteria during the reporting period.