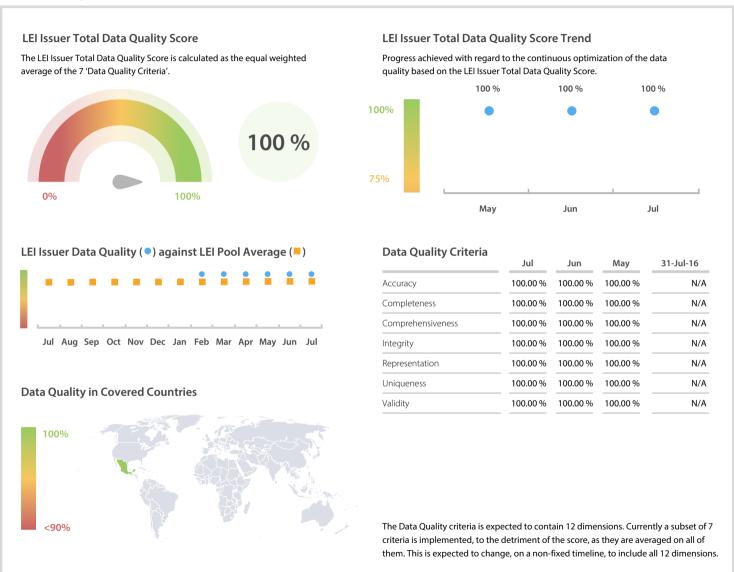

### **Data Quality Scores**

#### **Statistics**

| LEI Issuer Totals         | Values |
|---------------------------|--------|
| Managed LEIs              | 7      |
| Active entities managed   | 7      |
| Inactive entities managed | 0 =    |
| Covered countries         | 1 =    |
| Challenges                | Values |
| Received challenges       | 0 =    |
| 'No change' challenges    | 0 =    |
| Duplicates detected       | 0 =    |
|                           | Values |
| Files                     | vaiues |