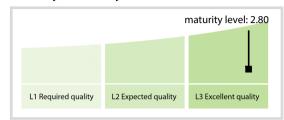

## Strate (pty) Ltd | Data Quality Report | July 2017



## **Data Quality Scores**



## **Quality Maturity Level**



## **Statistics**

| LEI Issuer Totals         | Values |
|---------------------------|--------|
| Managed LEIs              | 45 🖠   |
| Active entities managed   | 45 🖠   |
| Inactive entities managed | 0 =    |
| Covered countries         | 1      |
|                           |        |
| Challenges                | Values |
| Received challenges       | 0 =    |
| 'No change' challenges    | 0 =    |
| Duplicates detected       | 0 =    |
| Duplicates detected       | 0      |
|                           |        |
| Files                     | Values |

DISCLAIMER: All figures of this LEI Data Quality Report are derived from these sources: 1) Global Legal Entity Identifier Foundation (GLEIF) Concatenated end-of-month files for all months mentioned in this report and 2) Data Quality