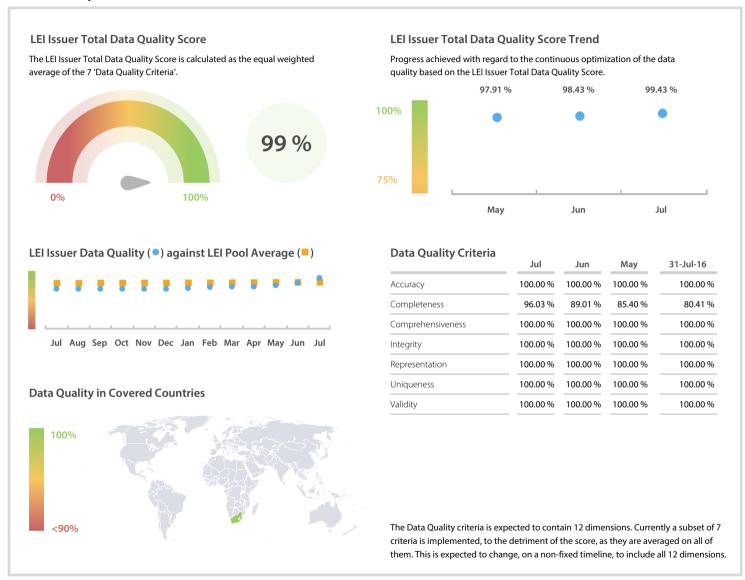

## Strate (pty) Ltd | Data Quality Report | July 2017



## **Data Quality Scores**



## **Quality Maturity Level**



## **Statistics**

| LEI Issuer Totals         | Values |
|---------------------------|--------|
| Managed LEIs              | 45 🖠   |
| Active entities managed   | 45 🖠   |
| Inactive entities managed | 0 =    |
| Covered countries         | 1      |
|                           |        |
| Challenges                | Values |
| Received challenges       | 0 =    |
| 'No change' challenges    | 0 =    |
| Duplicates detected       | 0 =    |
| Duplicates detected       | 0      |
|                           |        |
| Files                     | Values |

DISCLAIMER: All figures of this LEI Data Quality Report are derived from these sources: 1) Global Legal Entity Identifier Foundation (GLEIF) Concatenated end-of-month files for all months mentioned i