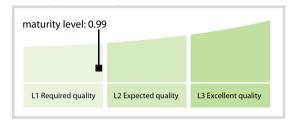

## APIR Systems Limited | Data Quality Report | July 2017



## **Data Quality Scores**



## **Quality Maturity Level**



## **Statistics**

| LEI Issuer Totals         | Values |
|---------------------------|--------|
| Managed LEIs              | 220 🖠  |
| Active entities managed   | 220 1  |
| Inactive entities managed | 0 =    |
| Covered countries         | 1 =    |
| Challenges                | Values |
| Received challenges       | 0 =    |
|                           |        |
| 'No change' challenges    | 0 =    |
|                           | 0 =    |
| 'No change' challenges    |        |

DISCLAIMER: All figures of this LEI Data Quality Report are derived from these sources: 1) Global Legal Entity Identifier Foundation (GLEIF) Concatenated end-of-month files for all months mentioned in this report and 2) Data Quality Reports for all aforementioned concatenated files based on the LEI-Data-Quali