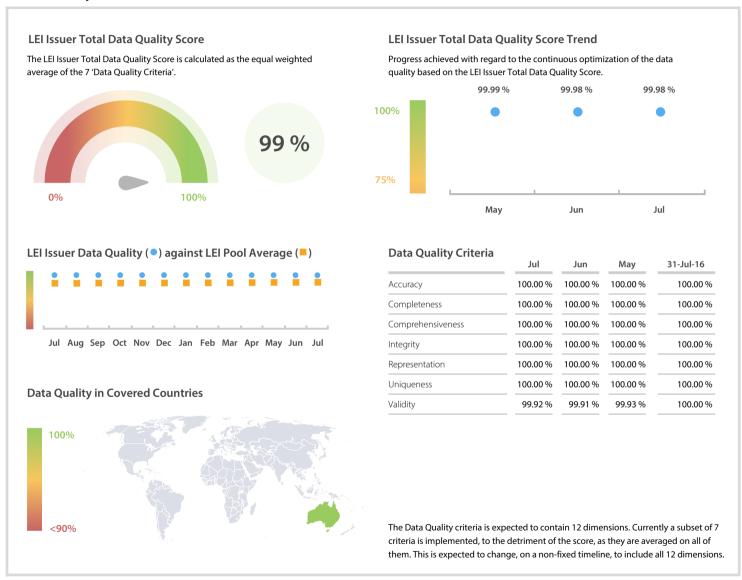

## APIR Systems Limited | Data Quality Report | July 2017



## **Data Quality Scores**



## **Quality Maturity Level**



## **Statistics**

| LEI Issuer Totals         | Values |
|---------------------------|--------|
| Managed LEIs              | 220 🖠  |
| Active entities managed   | 220 1  |
| Inactive entities managed | 0 =    |
| Covered countries         | 1 =    |
| Challenges                | Values |
| Received challenges       | 0 =    |
|                           |        |
| 'No change' challenges    | 0 =    |
|                           | 0 =    |
| 'No change' challenges    |        |

DISCLAIMER: All figures of this LEI Data Quality Report are derived from these sources: 1) Global Legal Entity Identifier Foundation (GLEIF) Concatenated end-of-month files for all months mentioned in this report and 2) Data Quality Reports for all aforementioned concatenated