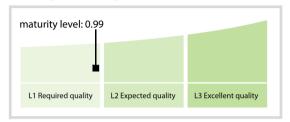

## National Settlement Depository (NSD) Russia | Data Quality Report | July 2017



## **Data Quality Scores**



## **Quality Maturity Level**



## **Statistics**

| Managed LEIs                                              | 886       |
|-----------------------------------------------------------|-----------|
|                                                           |           |
| Active entities managed                                   | 876 📜     |
| Inactive entities managed                                 | 10 👚      |
| Covered countries                                         | 10 🛊      |
| Challenges                                                | Values    |
| Received challenges                                       | 0 →       |
| 'No change' challenges                                    | 0 →       |
| Duplicates detected                                       | 0 →       |
| Files