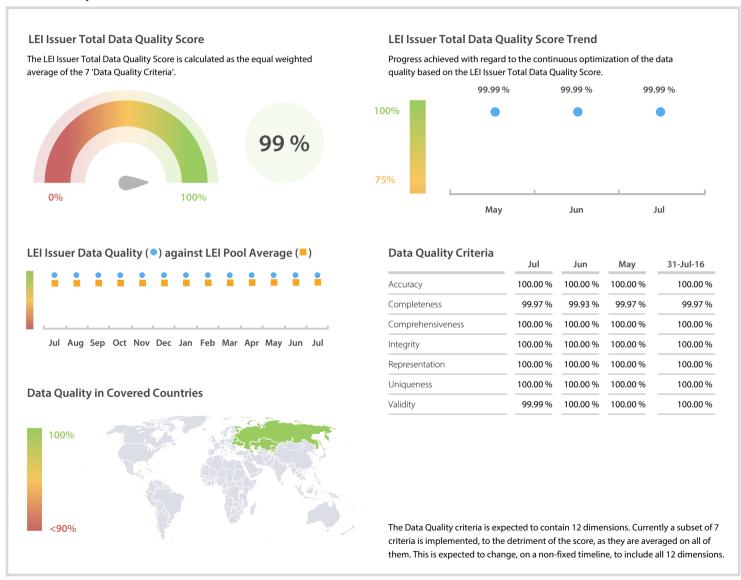

## National Settlement Depository (NSD) Russia | Data Quality Report | July 2017



## **Data Quality Scores**



## **Quality Maturity Level**



## **Statistics**

| Managed LEIs                                              | 886       |
|-----------------------------------------------------------|-----------|
|                                                           |           |
| Active entities managed                                   | 876 📜     |
| Inactive entities managed                                 | 10 👚      |
| Covered countries                                         | 10 🛊      |
| Challenges                                                | Values    |
| Received challenges                                       | 0 →       |
| 'No change' challenges                                    | 0 →       |
| Duplicates detected                                       | 0 →       |
| File