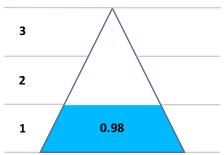

### **Quality Maturity Levels**

LEI issuers achieving Maturity Level

8 | 30%

12 | 44%

12 | 44%

DISCLAIMER: All figures of this LEI Data Quality Report are derived from these sources: 1) Global Legal Entity Identifier Foundation (GLEIF) Concatenated end-of-month files for all months mentioned in this report and 2) Data Quality Reports for all aforementioned concatenated files based on the LEI-Data-Quality-Check Specification v1.2. While every care has been taken in the compilation of this information, GLEIF will not be held responsible for any loss, damage or inconvenience caused as a result of inaccuracy or error within the LEI Data Quality Report. The text and graphic content of the LEI Data Quality Report may be used, printed and distributed ONLY with the copyright information displayed (© Copyright Global Legal Entity Identifier Foundation (GLEIF)).