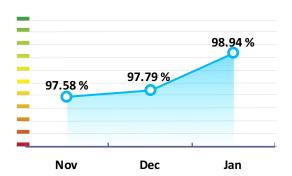

### **LEI Total Data Quality Score Trend**

In January 2016 the LEI records showed significant improvement with regard to the quality criteria 'Completeness'. The performance of the five best performing LEI Issuers represents the overall high level of data quality delivered by all LEI Issuers. Four other LEI Issuers also achieved a data quality score of 100%. The report only lists LEI Issuers managing at least 100 LEIs.