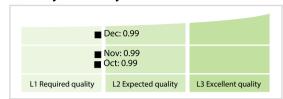

# Institut national de la statistique et des études économiques (Insee)

## Data Quality Report | December 2017



### **Data Quality Scores**



### **Quality Maturity Level**



#### **Statistics**

|                                                                       | Values            |
|-----------------------------------------------------------------------|-------------------|
| Managed LEIs                                                          | 42,288 (+18.45 %) |
| Active entities managed                                               | 38,709 (+20.11 %) |
| Inactive entities managed                                             | 3,579 (+3.08 %)   |
| Covered countries                                                     | 16 (+/-0 %)       |
| New lapsed LEIs *                                                     | 283 (-19.60 %)    |
| Level 2 Info                                                          | Values            |
| LEIs with LEI parent re