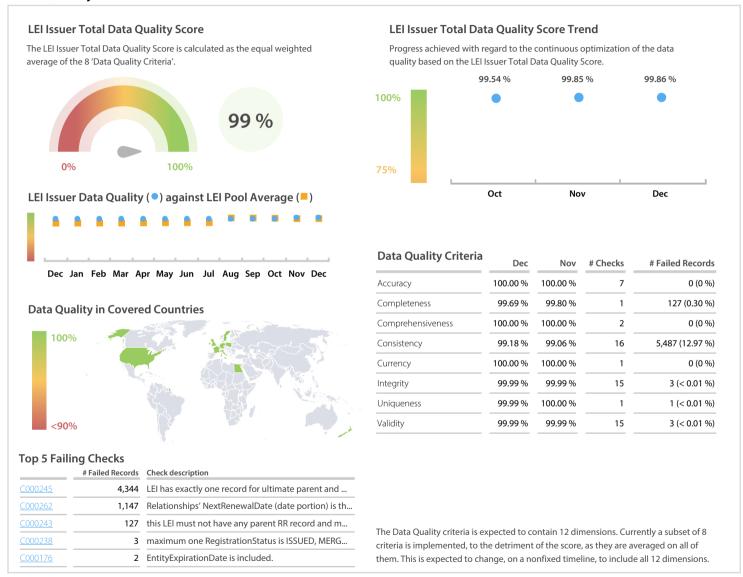

# Institut national de la statistique et des études économiques (Insee)

## Data Quality Report | December 2017



### **Data Quality Scores**



### **Quality Maturity Level**



#### **Statistics**

|                                                                       | Values            |
|-----------------------------------------------------------------------|-------------------|
| Managed LEIs                                                          | 42,288 (+18.45 %) |
| Active entities managed                                               | 38,709 (+20.11 %) |
| Inactive entities managed                                             | 3,579 (+3.08 %)   |
| Covered countries                                                     | 16 (+/-0 %)       |
| New lapsed LEIs *                                                     | 283 (-19.60 %)    |
| Level 2 Info                                                          | Values