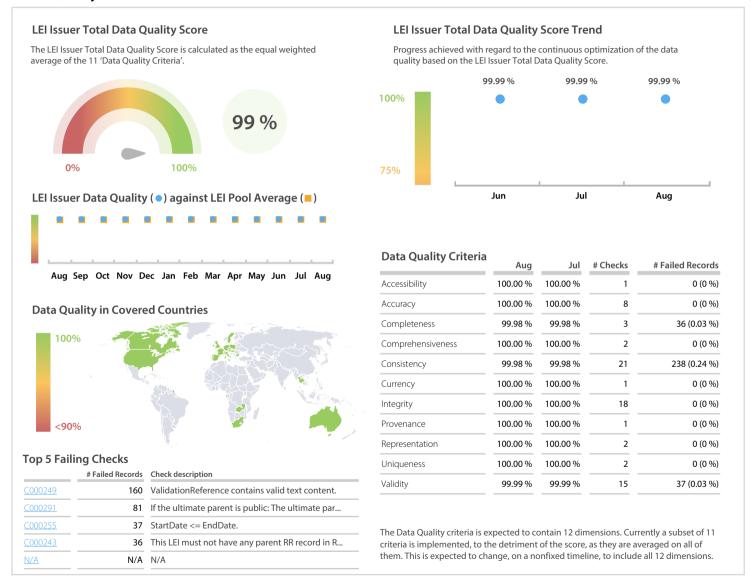

## **Data Quality Scores**

**Statistics** 

|                     | -                   | Aug: 1.99              |
|---------------------|---------------------|------------------------|
|                     |                     | Jul: 1.99<br>Jun: 1.99 |
| L1 Required quality | L2 Expected quality | L3 Excellent quality   |