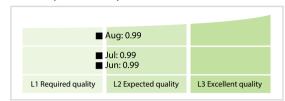

## Takasbank | Data Quality Report | August 2018



## **Data Quality Scores**



## **Quality Maturity Level**



## **Statistics**

|                                          | Values            |
|------------------------------------------|-------------------|
| Managed LEIs                             | 445 (+1.36 %)     |
| Active entities managed                  | 445 (+1.36 %)     |
| Inactive entities managed                | 0 (+/-0 %)        |
| Covered countries                        | 17 (+/-0 %)       |
| New lapsed LEIs *                        | 4 (+100.00 %)     |
| Level 2 Info                             | Values            |
| LEIs with LEI parent relationships       | 137 (+0.73 %)     |
| LEIs with complete parent information    | 385 (+1.58 %)     |
| Duplicates                               | Values            |
| Total LEIs marked as duplicate **        | 0 (+/-0 %)        |