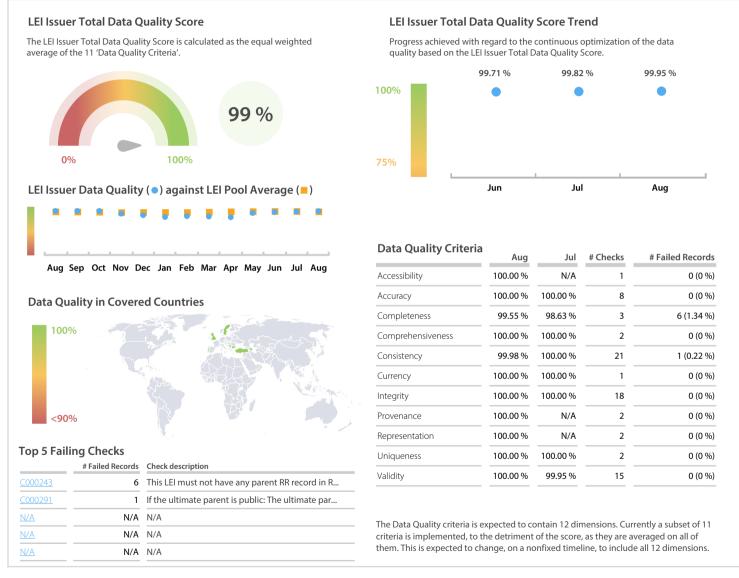

## Takasbank | Data Quality Report | August 2018



## **Data Quality Scores**



## **Quality Maturity Level**



## **Statistics**

|                                          | Values            |
|------------------------------------------|-------------------|
| Managed LEIs                             | 445 (+1.36 %)     |
| Active entities managed                  | 445 (+1.36 %)     |
| Inactive entities managed                | 0 (+/-0 %)        |
| Covered countries                        | 17 (+/-0 %)       |
| New lapsed LEIs *                        | 4 (+100.00 %)     |
| Level 2 Info                             | Values            |
| LEIs with LEI parent relationships       | 137 (+0.73 %)     |
| LEIs with complete parent information    | 385 (+1.58 %)     |
| Duplicates                               | Values            |
| Total LEIs marked as duplicat