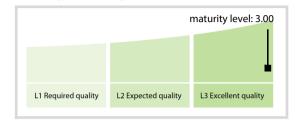

---------|-----------|
| Accuracy          | 100.00 % | 100.00 % | 100.00 % | N/A       |
| Completeness      | 100.00 % | 100.00 % | 100.00 % | N/A       |
| Comprehensiveness | 100.00 % | 100.00 % | 100.00 % | N/A       |
| Integrity         | 100.00 % | 100.00 % | 100.00 % | N/A       |
| Representation    | 100.00 % | 100.00 % | 100.00 % | N/A       |
| Uniqueness        | 100.00 % | 100.00 % | 100.00 % | N/A       |
| Validity          | 100.00 % | 100.00 % | 100.00 % | N/A       |

Jul

Aua

The Data Quality criteria is expected to contain 12 dimensions. Currently a subset of 7 criteria is implemented, to the detriment of the score, as they are averaged on all of them. This is expected to change, on a non-fixed timeline, to include all 12 dimensions.

### **Quality Maturity Level**



## Statistics

| LEI Issuer Totals         | Values |  |
|---------------------------|--------|--|
| Managed LEIs              | 11 🕇   |  |
| Active entities managed   | 11 🕇   |  |
| Inactive entities managed | 0 🟓    |  |
| Covered countries         | 1 🟓    |  |

| Challenges             | Values |
|------------------------|--------|
| Received challenges    | 0 🔶    |
| 'No change' challenges | 0 🔶    |
| Duplicates detected    | o 🔶    |

| Files                                                     | Values    |
|-----------------------------------------------------------|-----------|
| No. of days per month with CDF-<br>compliant file uploads | 31 / 31 🔿 |

DISCLAIMER: All figures of this LEI Data Quality Report are derived from these sources: 1) Global Legal Entity Identifier Foun