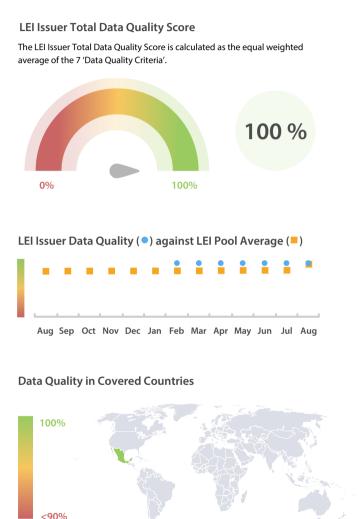

#### Data Quality Criteria

|                   | Aug      | Jul      | Jun      | 31-Aug-16 |
|-------------------|----------|----------|----------|-----------|
| Accuracy          | 100.00 % | 100.00 % | 100.00 % | N/A       |
| Completeness      | 100.00 % | 100.00 % | 100.00 % | N/A       |
| Comprehensiveness | 100.00 % | 100.00 % | 100.00 % | N/A       |
| Integrity         | 100.00 % | 100.00 % | 100.00 % | N/A       |
| Representation    | 100.00 % | 100.00 % | 100.00 % | N/A       |
| Uniqueness        | 100.00 % | 100.00 % | 100.00 % | N/A       |
| Validity          | 100.00 % | 100.00 % | 100.00 % | N/A       |

Jul

Aua

The Data Quality criteria is expected to contain 12 dimensions. Currently a subset of 7 criteria is implemented, to the detriment of the score, as they are averaged on all of them. This is expected to change, on a non-fixed timeline, to include all 12 dimensions.