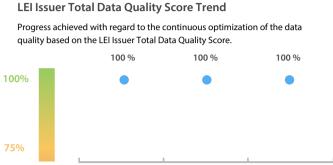

## **Data Quality Scores**

Jun

#### Data Quality Criteria

|                   | Aug      | Jul      | Jun      | 31-Aug-16 |
|-------------------|----------|----------|----------|-----------|
| Accuracy          | 100.00 % | 100.00 % | 100.00 % | N/A       |
| Completeness      | 100.00 % | 100.00 % | 100.00 % | N/A       |
| Comprehensiveness | 100.00 % | 100.00 % | 100.00 % | N/A       |
| Integrity         | 100.00 % | 100.00 % | 100.00 % | N/A       |
| Representation    | 100.00 % | 100.00 % | 100.00 % | N/A       |
| Uniqueness        | 100.00 % | 100.00 % | 100.00 % | N/A       |
| Validity          | 100.00 % | 100.00 % | 100.00 % | N/A       |