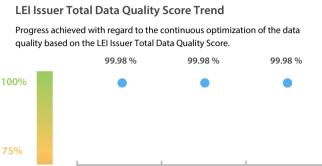

Jul

Aua

The Data Quality criteria is expected to contain 12 dimensions. Currently a subset of 7 criteria is implemented, to the detriment of the score, as they are averaged on all of them. This is expected to change, on a non-fixed timeline, to include all 12 dimensions.