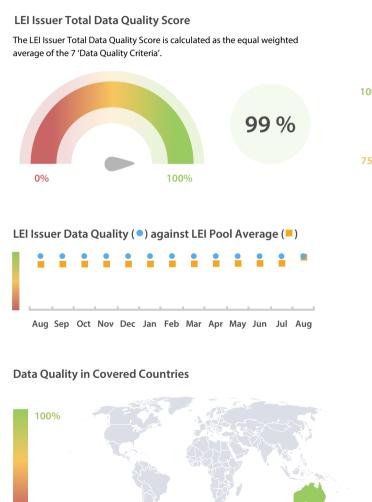

#### Data Quality Criteria

|                   | Aug      | Jul      | Jun      | 31-Aug-16 |
|-------------------|----------|----------|----------|-----------|
| Accuracy          | 100.00 % | 100.00 % | 100.00 % | 100.00 %  |
| Completeness      | 100.00 % | 100.00 % | 100.00 % | 100.00 %  |
| Comprehensiveness | 100.00 % | 100.00 % | 100.00 % | 100.00 %  |
| Integrity         | 100.00 % | 100.00 % | 100.00 % | 100.00 %  |
| Representation    | 100.00 % | 100.00 % | 100.00 % | 100.00 %  |
| Uniqueness        | 100.00 % | 100.00 % | 100.00 % | 100.00 %  |
| Validity          | 99.88 %  | 99.92 %  | 99.91 %  | 100.00 %  |

Jul

Aua

The Data Quality criteria is expected to contain 12 dimensions. Currently a subset of 7 criteria is implemented, to the detriment of the score, as they are averaged on all of them. This is expected to change, on a non-fixed timeline, to include all 12 dimensions.

## Statistics

| LEI Issuer Totals         | Values |
|---------------------------|--------|
| Managed LEIs              | 220 🔶  |
| Active entities managed   | 220 🔶  |
| Inactive entities managed | 0 🔶    |
| Covered countries         | 1 🏓    |