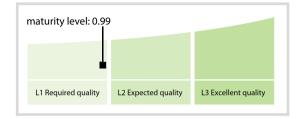

----------|-----------|
| Accuracy          | 100.00 % | 100.00 % | 100.00 % | 100.00 %  |
| Completeness      | 100.00 % | 100.00 % | 100.00 % | 100.00 %  |
| Comprehensiveness | 100.00 % | 100.00 % | 100.00 % | 100.00 %  |
| Integrity         | 100.00 % | 100.00 % | 100.00 % | 100.00 %  |
| Representation    | 100.00 % | 100.00 % | 100.00 % | 100.00 %  |
| Uniqueness        | 100.00 % | 100.00 % | 100.00 % | 100.00 %  |
| Validity          | 99.88 %  | 99.92 %  | 99.91 %  | 100.00 %  |

Jul

Aua

The Data Quality criteria is expected to contain 12 dimensions. Currently a subset of 7 criteria is implemented, to the detriment of the score, as they are averaged on all of them. This is expected to change, on a non-fixed timeline, to include all 12 dimensions.

## **Quality Maturity Level**



## Statistics

| LEI Issuer Totals         | Values |
|---------------------------|--------|
| Managed LEIs              | 220 🔶  |
| Active entities managed   | 220 🔶  |
| Inactive entities managed | 0 🔶    |
| Covered countries         | 1 🏓    |

| Challenges             | Values |
|------------------------|--------|
| Received challenges    | 5 🕇    |
| 'No change' challenges | 2 🕇    |
| Duplicates detected    | 0 🔶    |

| Files                                                     | Values    |
|-----------------------------------------------------------|-----------|
| No. of days per month with CDF-<br>compliant file uploads | 31 / 31 🔶 |

DISCLAIMER: All figures of this LEI Data Quality Report are derived from these sources: 1) Global Legal Entity Identifier Foundation (GLEIF) Con