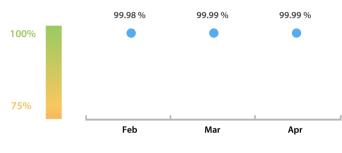

#### LEI Issuer Total Data Quality Score Trend

Progress achieved with regard to the continuous optimization of the data quality based on the LEI Issuer Total Data Quality Score.

| Data Quality Criteria | Apr      | Mar      | # Checks | # Failed Records |
|-----------------------|----------|----------|----------|------------------|
| Accessibility         | 100.00 % | 100.00 % | 1        | 0 (0 %)          |
| Accuracy              | 100.00 % | 100.00 % | 8        | 0 (0 %)          |
| Completeness          | 99.93 %  | 99.92 %  | 3        | 158 (0.20 %)     |
| Comprehensiveness     | 100.00 % | 100.00 % | 2        | 0 (0 %)          |
| Consistency           | 99.98 %  | 99.98 %  | 21       | 243 (0.31 %)     |
| Currency              | 100.00 % | 100.00 % | 1        | 0 (0 %)          |
| Integrity             | 100.00 % | 100.00 % | 18       | 0 (0 %)          |
| Provenance            | 100.00 % | 100.00 % | 1        | 0 (0 %)          |
| Representation        | 100.00 % | 100.00 % | 2        | 0 (0 %)          |
| Uniqueness            | 100.00 % | 100.00 % | 2        | 0 (0 %)          |
| Validity              | 99.99 %  | 99.99 %  | 15       | 4 (< 0.01 %)     |