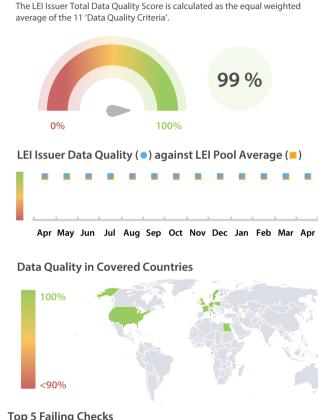

#### LEI Issuer Total Data Quality Score Trend

Progress achieved with regard to the continuous optimization of the data quality based on the LEI Issuer Total Data Quality Score.

| Data Quality Criteria | Apr      | Mar      | # Checks | # Failed Records |
|-----------------------|----------|----------|----------|------------------|
| Accessibility         | 100.00 % | 100.00 % | 1        | 0 (0 %)          |
| Accuracy              | 100.00 % | 100.00 % | 8        | 0 (0 %)          |
| Completeness          | 99.93 %  | 99.92 %  | 3        | 158 (0.20 %)     |
| Comprehensiveness     | 100.00 % | 100.00 % | 2        | 0 (0 %)          |
| Consistency           | 99.98 %  | 99.98 %  | 21       | 243 (0.31 %)     |
| Currency              | 100.00 % | 100.00 % | 1        | 0 (0 %)          |
| Integrity             | 100.00 % | 100.00 % | 18       | 0 (0 %)          |
| Provenance            | 100.00 % | 100.00 % | 1        | 0 (0 %)          |
| Representation        | 100.00 % | 100.00 % | 2        | 0 (0 %)          |
| Uniqueness            | 100.00 % | 100.00 % | 2        | 0 (0 %)          |
| Validity              | 99.99 %  | 99.99 %  | 15       | 4 (< 0.01 %)     |

The Data Quality criteria is expected to contain 12 dimensions. Currently a subset of 11 criteria is implemented, to the detriment of the score, as they are averaged on all of them. This is expected to change, on a nonfixed timeline, to include all 12 dimensions.

## Statistics

| Totals                                                    | Values           |
|-----------------------------------------------------------|------------------|
| Managed LEIs                                              | 78,071 (+1.54 %) |
| Active entities managed                                   | 71,207 (+1.56 %) |
| Inactive entities managed                                 | 6,864 (+1.31 %)  |
| Covered countries                                         | 17 (+/-0 %)      |
| New lapsed LEIs *                                         | 1,108 (-21.36 %) |
| Level 2 Info                                              | Values           |
| LEIs with LEI parent relationships                        | 7,615 (+0.71 %)  |
| LEIs with complete parent information                     | 63,975 (+1.72 %) |
| Duplicates                                                | Values           |
| Total LEIs marked as duplicate **                         | 111 (+/-0 %      |
| Duplicate percentage of managed LEIs                      | < 1 % (-1.51 %)  |
| Challenges                                                | Values           |
| Challenges this month                                     | 0 (+/-0 %        |
| Duplicates found this month                               | 0 (+/-0 %)       |
| Updates to entity information this month                  | 1 (-75.00 %)     |
| Files                                                     | Values           |
| No. of days per month with CDF-<br>compliant file uploads | 30 / 30 (+/-0 %) |