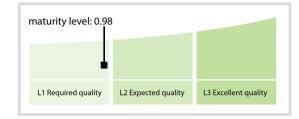

------|-----------|
| Accuracy            | 100.00 % | 100.00 % | 100.00 % | 100.00 %  |
| Completeness        | 85.08 %  | 84.68 %  | 84.67 %  | 84.57 %   |
| Comprehensiveness   | 100.00 % | 100.00 % | 100.00 % | 100.00 %  |
| Integrity           | 99.91 %  | 99.91 %  | 99.91 %  | 99.86 %   |
| Representation      | 100.00 % | 100.00 % | 100.00 % | 99.99 %   |
| Uniqueness          | 100.00 % | 100.00 % | 100.00 % | 100.00 %  |
| Validity            | 96.53 %  | 96.41 %  | 96.39 %  | 96.32 %   |

The Data Quality criteria is expected to contain 12 dimensions. Currently a subset of 7 criteria is implemented, to the detriment of the score, as they are averaged on all of them. This is expected to change, on a non-fixed timeline, to include all 12 dimensions.

## **Quality Maturity Level**



## Statistics

| LEI Issuer Totals         | Values    |  |
|---------------------------|-----------|--|
| Managed LEIs              | 245,283 🛉 |  |
| Active entities managed   | 240,622 🛉 |  |
| Inactive entities managed | 4,661 🛉   |  |
| Covered countries         | 189 🕇     |  |

| Challenges             | Values |
|------------------------|--------|
| Received challenges    | 17 🖊   |
| 'No change' challenges | б 🖊    |
| Duplicates detected    | 6 🕇    |

| Files                                                     | Values    |
|-----------------------------------------------------------|-----------|
| No. of days per month with CDF-<br>compliant file uploads | 30 / 30 🔶 |

DISCLAIMER: All figures of this LEI Data Quality Report are derived from these sources: 1) Global Legal Enti