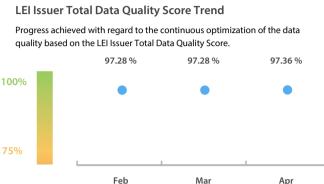

#### Data Quality Criteria

| Duta Quanty enteria | Apr      | Mar      | Feb      | 30-Apr-16 |
|---------------------|----------|----------|----------|-----------|
| Accuracy            | 100.00 % | 100.00 % | 100.00 % | 100.00 %  |
| Completeness        | 85.08 %  | 84.68 %  | 84.67 %  | 84.57 %   |
| Comprehensiveness   | 100.00 % | 100.00 % | 100.00 % | 100.00 %  |
| Integrity           | 99.91 %  | 99.91 %  | 99.91 %  | 99.86 %   |
| Representation      | 100.00 % | 100.00 % | 100.00 % | 99.99 %   |
| Uniqueness          | 100.00 % | 100.00 % | 100.00 % | 100.00 %  |
| Validity            | 96.53 %  | 96.41 %  | 96.39 %  | 96.32 %   |