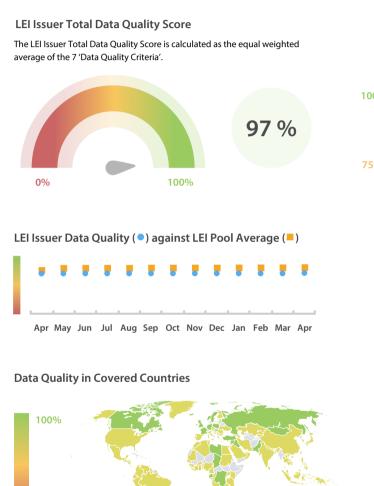

#### Data Quality Criteria

| Duta Quanty enteria | Apr      | Mar      | Feb      | 30-Apr-16 |
|---------------------|----------|----------|----------|-----------|
| Accuracy            | 100.00 % | 100.00 % | 100.00 % | 100.00 %  |
| Completeness        | 85.08 %  | 84.68 %  | 84.67 %  | 84.57 %   |
| Comprehensiveness   | 100.00 % | 100.00 % | 100.00 % | 100.00 %  |
| Integrity           | 99.91 %  | 99.91 %  | 99.91 %  | 99.86 %   |
| Representation      | 100.00 % | 100.00 % | 100.00 % | 99.99 %   |
| Uniqueness          | 100.00 % | 100.00 % | 100.00 % | 100.00 %  |
| Validity            | 96.53 %  | 96.41 %  | 96.39 %  | 96.32 %   |

The Data Quality criteria is expected to contain 12 dimensions. Currently a subset of 7 criteria is implemented, to the detriment of the score, as they are averaged on all of them. This is expected to change, on a non-fixed timeline, to include all 12 dimensions.