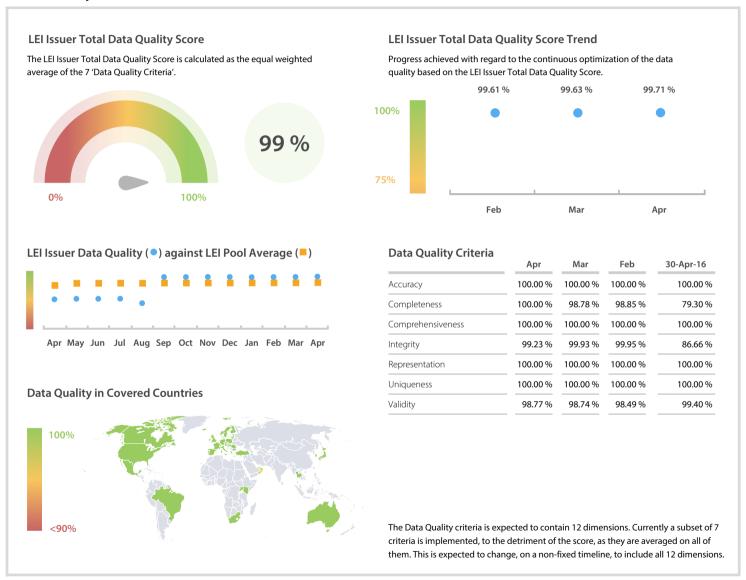

## The Irish Stock Exchange Plc | Data Quality Report | April 2017



## **Data Quality Scores**



## **Quality Maturity Level**



## **Statistics**

| LEI Issuer Totals                             | Values |
|-----------------------------------------------|--------|
| Managed LEIs                                  | 4,233  |
| Active entities managed                       | 4,116  |
| Inactive entities managed                     | 117 🖠  |
| Covered countries                             | 65 1   |
| Challenges                                    | Values |
| Received challenges                           | 2 1    |
|                                               |        |
| 'No change' challenges                        | 0 1    |
| 'No change' challenges<br>Duplicates detected | 0 •    |
|                                               | •      |

DISCLAIMER: All figures of this LEI D