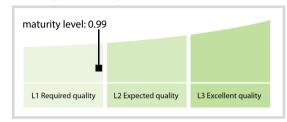

## The Irish Stock Exchange Plc | Data Quality Report | April 2017



## **Data Quality Scores**



## **Quality Maturity Level**



## **Statistics**

| LEI Issuer Totals                             | Values |
|-----------------------------------------------|--------|
| Managed LEIs                                  | 4,233  |
| Active entities managed                       | 4,116  |
| Inactive entities managed                     | 117 🖠  |
| Covered countries                             | 65 1   |
| Challenges                                    | Values |
| Received challenges                           | 2 1    |
|                                               |        |
| 'No change' challenges                        | 0 1    |
| 'No change' challenges<br>Duplicates detected | 0 •    |
|                                               | •      |

DISCLAIMER: All figures of this LEI Data Quality Report are derived fr