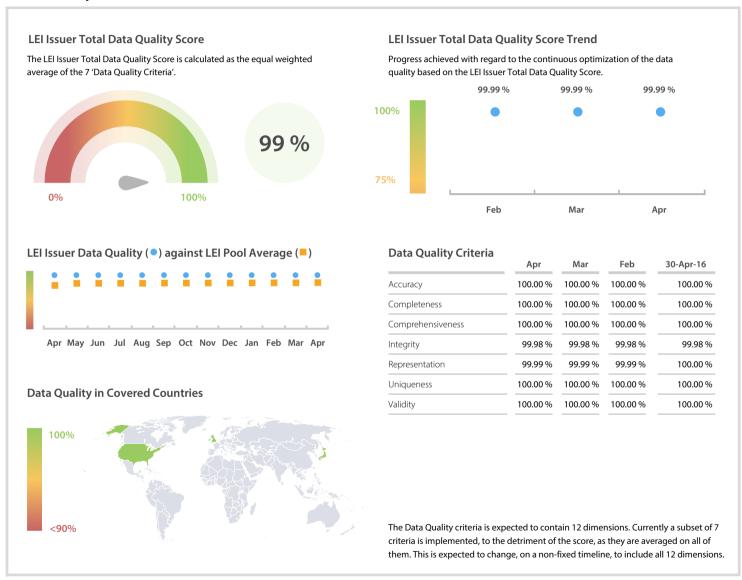

# 株式会社東京証券取引所 (Tokyo Stock Exchange, Inc.)

## | Data Quality Report | April 2017



#### **Data Quality Scores**



### **Quality Maturity Level**



#### **Statistics**

| LEI Issuer Totals         | Values  |
|---------------------------|---------|
| Managed LEIs              | 4,783   |
| Active entities managed   | 4,049 🖊 |
| Inactive entities managed | 734     |
| Covered countries         | 8 🛊     |
| Challenges                | Values  |
| Received challenges       | 0 =     |
| 'No change' challenges    | 0 =     |
| Duplicates detected       | 0 →     |
|                           | Values  |
| Files                     |         |

DISCLAIMER: All figures of this LEI Data Quality Report are derived from these sources: 1) Global Legal Entity Identifier Foundation (GLEIF) Concatenated end-of-month files for all months mentioned in this report and 2) Data Quality Reports for all aforementione