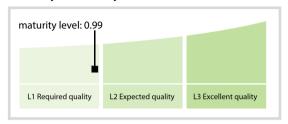

# 株式会社東京証券取引所 (Tokyo Stock Exchange, Inc.)

## | Data Quality Report | April 2017



#### **Data Quality Scores**



### **Quality Maturity Level**



#### **Statistics**

| LEI Issuer Totals         | Values  |
|---------------------------|---------|
| Managed LEIs              | 4,783   |
| Active entities managed   | 4,049 🖊 |
| Inactive entities managed | 734     |
| Covered countries         | 8 🛊     |
| Challenges                | Values  |
| Received challenges       | 0 =     |
| 'No change' challenges    | 0 =     |
| Duplicates detected       | 0 →     |
|                           | Values  |
| Files                     |         |

DISCLAIMER: All figures of this LEI Data Quality Report are derived from these sources: 1) Global Legal Entity Identifier Foundation (GLEIF) Concatenated end-of-month files for all months mentioned in this report and 2) Data Quality Reports for all aforementioned concatenated files based on the