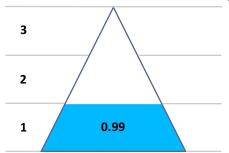

#### **LEI Total Data Quality Score Trend**

This report shows a Total LEI Data Quality Score of 98%. The slight drop compared to the 99% score previously computed with earlier reports reflects the increased requirements regarding the criterion 'Completeness' defined in the latest version of GLEIF's data quality rules. The report also shows further improved data quality in many Eastern European countries.