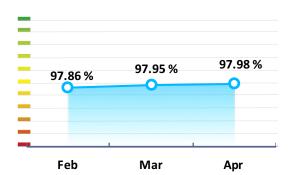

#### **LEI Total Data Quality Score Trend**

This report shows a Total LEI Data Quality Score of 98%. The slight drop compared to the 99% score previously computed with earlier reports reflects the increased requirements regarding the criterion 'Completeness' defined in the latest version of GLEIF's data quality rules. The report also shows further improved data quality in many Eastern European countries.