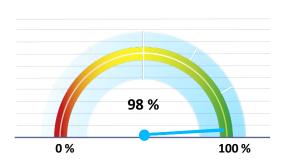

#### **LEI Total Data Quality Score**

#### **LEI Total Data Quality Score Trend**

This report shows a Total LEI Data Quality Score of 98%. The slight drop compared to the 99% score previously computed with earlier reports reflects the increased requirements regarding the criterion 'Completeness' defined in the latest version of GLEIF's data quality rules. The report also shows further improved data quality in many Eastern European countries.