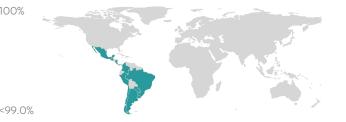

# **GS1** Mexico

Data Quality Report | November 2024

## Summary









## Details



### **Top 5 Failing Checks**

| Check ID | Avg. Number of<br>Check Failures | Maturity<br>Level | Quality Criterion |
|----------|----------------------------------|-------------------|-------------------|
| N/A      | - (-)                            | -                 | -                 |
| N/A      | - (-)                            | -                 | -                 |
| N/A      | - (-)                            | -                 | -                 |
| N/A      | - (-)                            | -                 | -                 |
| N/A      | - (-)                            | _                 | -                 |

#### Data Quality World Map



#### Data Quality Criteria

| Quality Criterion<br>(No. of Checks) | Data Quality Score (DQS)<br>Trend (Sep - Nov) | Avg.<br>DQS | Avg. Number of<br>Check Failures |
|--------------------------------------|-----------------------------------------------|-------------|----------------------------------|
| Accessibility (12)                   |                                               | 100.00      | 0 (0.00%)                        |
| Accuracy (15)                        |                                               | 100.00      | 0 (0.00%)                        |
| Completeness (11)                    |                                               | 100.00      | 0 (0.00%)                        |
| Comprehensiveness                    | (14)