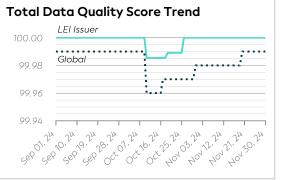

#### Data Quality Criteria

| Quality Criterion<br>(No. of Checks) | Data Quality Score (DQS)<br>Trend (Sep - Nov) | Avg.<br>DQS | Avg. Number of<br>Check Failures |
|--------------------------------------|-----------------------------------------------|-------------|----------------------------------|
| Accessibility (12)                   |                                               | 100.00      | 0 (0.00%)                        |
| Accuracy (15)                        |                                               | 100.00      | 0 (0.00%)                        |
| Completeness (11)                    |                                               | 100.00      | 0 (0.00%)                        |
| Comprehensiveness                    | (14)                                          | 100.00      | 0 (0.00%)                        |
| Consistency (25)                     |                                               | 100.00      | 0 (0.00%)                        |
| Currency (2)                         |                                               | 100.00      | 0 (0.00%)                        |
| Integrity (29)                       |                                               | 100.00      | 0 (0.00%)                        |
| Provenance (11)                      |                                               | 100.00      | 0 (0.00%)                        |
| Representation (14)                  |                                               | 100.00      | 0 (0.00%)                        |
| Timeliness (2)                       |                                               | 100.00      | 0 (0.00%)                        |
| Uniqueness (8)                       |                                               | 100.00      | 0 (0.00%)                        |
| Validity (33)                        |                                               | 100.00      | 0 (0.00%)                        |
|                                      |                                               |             |                                  |