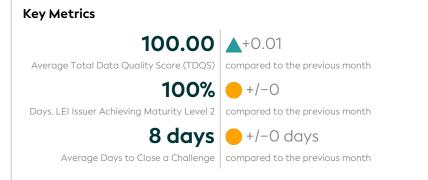

## Statistics

| Totals                                                   | Values         |
|----------------------------------------------------------|----------------|
| Total LEI Records                                        | 3,055 (+0.69%) |
| Active Entities Managed                                  | 3,047 (+0.66%) |
| New Issued LEIs                                          | 21 (+16.67%)   |
| Renewed LEIs                                             | 131 (-17.09%)  |
| Lapsed LEIs                                              | 1,201 (+0.42%) |
| Countries                                                | 13 (+/-0.00%)  |
| LEIs with                                                | Values         |
| Parent Relationships                                     | 509 (+0.59%)   |
| Complete Parent Information                              | 3,045 (+0.63%) |
| Fund Relationships                                       | 250 (+/-0.00%) |
| Marked Duplicates                                        | Values         |
| Total LEIs                                               | 0 (+/-0.00%)   |
| Total LEIs in Percentage                                 | 0% (+/-0.00%)  |
| New Marked LEIs                                          | 0 (+/-0.00%)   |
| Challenges                                               | Values         |
| New Challenges                                           | 2 (+/-0.00%)   |
| Closed Challenges                                        | 2 (+/-0.00%)   |
| Closed Challenges with Update                            | 2 (+/-0.00%)   |
| Avg. Days to Close a Challenge                           | 8 (-0.68%)     |
| Files                                                    | Values         |
| No. of Days per Month with<br>CDF-Compliant File Uploads | 30 (+/-0.00%)  |