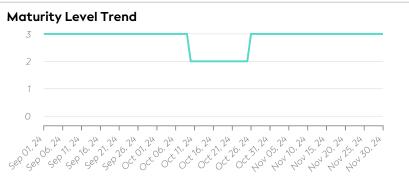

## Statistics

| Totals                                                   | Values         |
|----------------------------------------------------------|----------------|
| Total LEI Records                                        | 3,055 (+0.69%) |
| Active Entities Managed                                  | 3,047 (+0.66%) |
| New Issued LEIs                                          | 21 (+16.67%)   |
| Renewed LEIs                                             | 131 (-17.09%)  |
| Lapsed LEIs                                              | 1,201 (+0.42%) |
| Countries                                                | 13 (+/-0.00%)  |
| LEIs with                                                | Values         |
| Parent Relationships                                     | 509 (+0.59%)   |
| Complete Parent Information                              | 3,045 (+0.63%) |
| Fund Relationships                                       | 250 (+/-0.00%) |
| Marked Duplicates                                        | Values         |
| Total LEIs                                               | 0 (+/-0.00%)   |
| Total LEIs in Percentage                                 | 0% (+/-0.00%)  |
| New Marked LEIs                                          | 0 (+/-0.00%)   |
| Challenges                                               | Values         |
| New Challenges                                           | 2 (+/-0.00%)   |
| Closed Challenges                                        | 2 (+/-0.00%)   |
| Closed Challenges with Update                            | 2 (+/-0.00%)   |
| Avg. Days to Close a Challenge                           | 8 (-0.68%)     |
| Files                                                    | Values         |
| No. of Days per Month with<br>CDF-Compliant File Uploads | 30 (+/-0.00%)  |