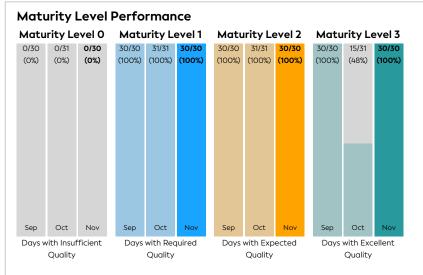

### **Top 5 Failing Checks**

| Check ID | Avg. Number of<br>Check Failures | Maturity<br>Level | Quality Criterion |
|----------|----------------------------------|-------------------|-------------------|
| N/A      | - (-)                            | -                 | -                 |
| N/A      | - (-)                            | -                 | -                 |
| N/A      | - (-)                            | -                 | -                 |
| N/A      | - (-)                            | -                 | -                 |
| N/A      | - (-)                            | _                 | -                 |