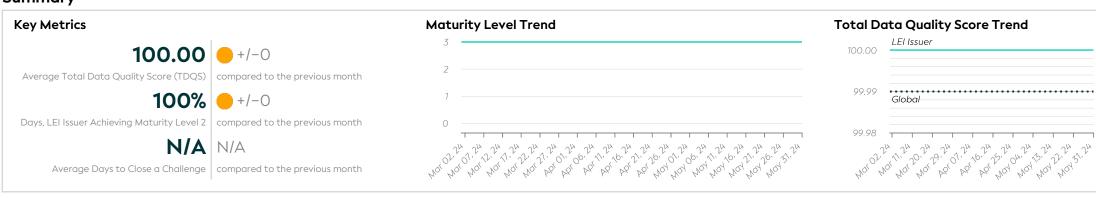

# **Qatar Credit Bureau**

# Data Quality Report | May 2024



## Summary



#### **Details**



#### **Top 5 Failing Checks**

| Check ID | Avg. Number of<br>Check Failures | Maturity<br>Level | Quality Criterion |
|----------|----------------------------------|-------------------|-------------------|
| N/A      | - (-)                            | -                 | -                 |
| N/A      | - (-)                            | -                 | -                 |
| N/A      | - (-)                            | -                 | -                 |
| N/A      | - (-)                            | -                 | -                 |
| N/A      | - (-)                            | -                 | -                 |

# Data Quality World Map



#### **Data Quality Criteria**

| Quality Criterion (No. of Checks) | Data Quality Score (DQS)<br>Tren