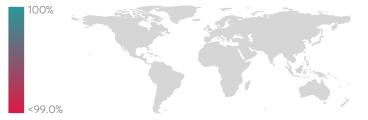

# **Qatar Credit Bureau**

# Data Quality Report | May 2024



## Summary



#### **Details**



#### **Top 5 Failing Checks**

| Check ID | Avg. Number of<br>Check Failures | Maturity<br>Level | Quality Criterion |
|----------|----------------------------------|-------------------|-------------------|
| N/A      | - (-)                            | -                 | -                 |
| N/A      | - (-)                            | -                 | -                 |
| N/A      | - (-)                            | -                 | -                 |
| N/A      | - (-)                            | -                 | -                 |
| N/A      | - (-)                            | -                 | -                 |

# Data Quality World Map



#### **Data Quality Criteria**

| Quality Criterion (No. of Checks) | Data Quality Score (DQS)<br>Trend (Mar - May) | Avg.<br>DQS | Avg. Number of<br>Check Failures |
|-----------------------------------|-----------------------------------------------|-------------|----------------------------------|
| Accessibility (11)                |                                               | 100.00      | 0 (0.00%)                        |
| Accuracy (12)                     |                                               | 100.00      | 0 (0.00%)                        |
| Completeness (9)                  |                                               | 100.00      | 0 (0.00%)                        |
| Comprehensiveness (               | 10)                                           | 100.0