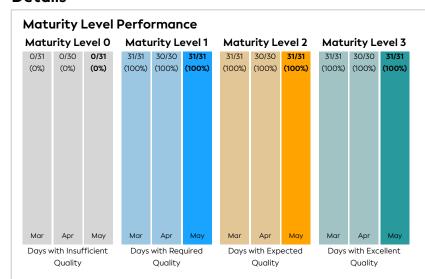

# **Qatar Credit Bureau**

# Data Quality Report | May 2024



## Summary



#### **Details**



#### **Top 5 Failing Checks**

| Check ID | Avg. Number of<br>Check Failures | Maturity<br>Level | Quality Criterion |
|----------|----------------------------------|-------------------|-------------------|
| N/A      | - (-)                            | -                 | -                 |
| N/A      | - (-)                            | -                 | -                 |
| N/A      | - (-)                            | -                 | -                 |
| N/A      | - (-)                            | -                 | -                 |
| N/A      | - (-)                            | -                 | -                 |

# Data Quality World Map



#### **Data Quality Criteria**

| Quality Criterion (No. of Checks) | Data Quality Score (DQS)<br>Trend (Mar - May) | Avg.