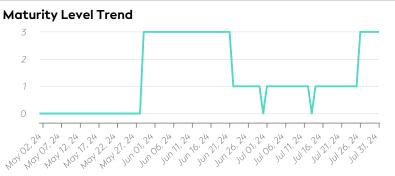

#### **Maturity Level Performance** Maturity Level 0 Maturity Level 1 Maturity Level 2 Maturity Level 3 28/31 1/30 1/31 3/31 29/30 30/31 3/31 21/30 6/31 3/31 21/30 6/31 (97%) (90%) (3%) (3%) (10%) (97%) (10%) (19%) (10%) (70%) (70%) (19%) Jun May Jun May Jur Mav Jun May Days with Insufficient Days with Required Days with Expected Days with Excellent Quality Quality Quality Quality