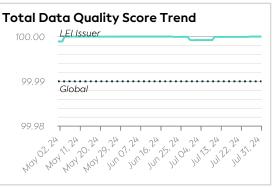

### Data Quality Criteria

| Quality Criterion<br>(No. of Checks) | Data Quality Score (DQS)<br>Trend (May - Jul) | Avg.<br>DQS | Avg. Number of<br>Check Failures |
|--------------------------------------|-----------------------------------------------|-------------|----------------------------------|
| Accessibility (11)                   |                                               | 100.00      | 0 (0.00%)                        |
| Accuracy (12)                        |                                               | 100.00      | 0 (0.00%)                        |
| Completeness (9)                     |                                               | 99.99       | <1 (<0.01%)                      |
| Comprehensiveness                    | (10)                                          | 100.00      | 0 (0.00%)                        |
| Consistency (23)                     |                                               | 99.98       | 2 (<0.01%)                       |
| Currency (1)                         |                                               | 100.00      | 0 (0.00%)                        |
| Integrity (23)                       |                                               | 100.00      | 0 (0.00%)                        |
| Provenance (10)                      |                                               | 100.00      | 0 (0.00%)                        |
| Representation (7)                   |                                               | 100.00      | 0 (0.00%)                        |
| Timeliness (2)                       |                                               | 100.00      | 0 (0.00%)                        |
| Uniqueness (7)                       |                                               | 100.00      | 0 (0.00%)                        |
| Validity (27)                        |                                               | 100.00      | 0 (0.00%)                        |