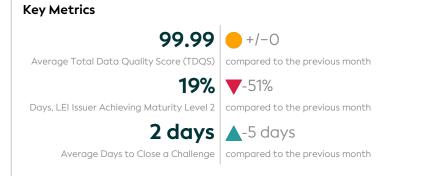

## Summary

# Statistics

| Totals                                                   | Values          |  |
|----------------------------------------------------------|-----------------|--|
| Total LEI Records                                        | 43,810 (+0.44%) |  |
| Active Entities Managed                                  | 40,402 (+0.35%) |  |
| New Issued LEIs                                          | 190 (-11.63%)   |  |
| Renewed LEIs                                             | 1,235 (-18.48%) |  |
| Lapsed LEIs                                              | 5,272 (+0.71%)  |  |
| Countries                                                | 13 (+/-0.00%)   |  |
| LEIs with                                                | Values          |  |
| Parent Relationships                                     | 1,292 (+0.62%)  |  |
| Complete Parent Information                              | 40,123 (+0.38%) |  |
| Fund Relationships                                       | 0 (+/-0.00%)    |  |
| Marked Duplicates                                        | Values          |  |
| Total LEIs                                               | 5 (+/-0.00%)    |  |
| Total LEIs in Percentage                                 | <1% (-0.87%)    |  |
| New Marked LEIs                                          | 0 (+/-0.00%)    |  |
| Challenges                                               | Values          |  |
| New Challenges                                           | 31 (-6.06%)     |  |
| Closed Challenges                                        | 32 (-3.03%)     |  |
| Closed Challenges with Update                            | 4 (-)           |  |
| Avg. Days to Close a Challenge                           | 2 (-70.88%)     |  |
| Files                                                    | Values          |  |
| No. of Days per Month with<br>CDF-Compliant File Uploads | 30 (-3.23%)     |  |