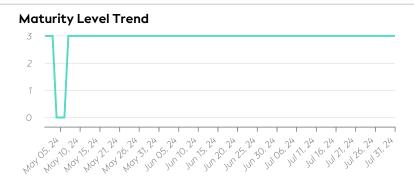

### National Securities Depository Limited

Data Quality Report | July 2024

## GLEIF Enabling global identity Protecting digital trust

#### **Summary**







#### **Details**



#### **Top 5 Failing Checks**

| Check ID | Avg. Number of<br>Check Failures | Maturity<br>Level | Quality Criterion |
|----------|----------------------------------|-------------------|-------------------|
| N/A      | - (-)                            | -                 | -                 |
| N/A      | - (-)                            | -                 | -                 |
| N/A      | - (-)                            | -                 | -                 |
| N/A      | - (-)                            | -                 | -                 |
| N/A      | - (-)                            | -                 | -                 |

# Data Quality World Map 100%

#### **Data Quality Criteria**

| Quality Criterion<br>(No. of Checks) | Data Quality Score (DQS)