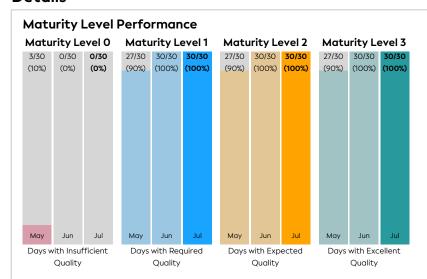

### National Securities Depository Limited

Data Quality Report | July 2024

## GLEIF Enabling global identity Protecting digital trust

#### **Summary**







#### **Details**



#### **Top 5 Failing Checks**

| Check ID | Avg. Number of<br>Check Failures | Maturity<br>Level | Quality Criterion |
|----------|----------------------------------|-------------------|-------------------|
| N/A      | - (-)                            | -                 | -                 |
| N/A      | - (-)                            | -                 | -                 |
| N/A      | - (-)                            | -                 | -                 |
| N/A      | - (-)                            | -                 | -                 |
| N/A      | - (-)                            | -                 | -                 |

# Data Quality World Map 100%

#### **Data Quality Criteria**

| Quality Criterion<br>(No. of Checks) | Data Quality Score (DQS)<br>Trend (May - Jul)