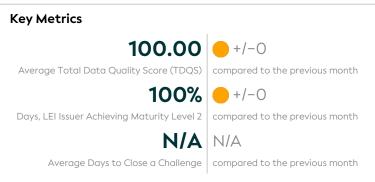

#### **Summary**

#### **Statistics**

| Totals                                                        | Values        |
|---------------------------------------------------------------|---------------|
| Total LEI Records                                             | 10 (+/-0.00%) |
| Active Entities Managed                                       | 10 (+/-0.00%) |
| New Issued LEIs                                               | 0 (+/-0.00%)  |
| Renewed LEIs                                                  | 1(-)          |
| Lapsed LEIs                                                   | 0 (+/-0.00%   |
| Countries                                                     | 1(+/-0.00%)   |
| LEIs with                                                     | Values        |
| Parent Relationships                                          | 1(+/-0.00%    |
| Complete Parent Information                                   | 1(+/-0.00%    |
| Fund Relationships                                            | 0 (+/-0.00%   |
| Marked Duplicates                                             | Values        |
| Total LEIs                                                    | 0 (+/-0.00%   |
| Total LEIs in Percentage                                      | 0% (+/-0.00%  |
| New Marked LEIs                                               | 0 (+/-0.00%   |
| Challenges                                                    | Values        |
| New Challenges                                                | 0 (+/-0.00%   |
| Closed Challenges                                             | 0 (+/-0.00%   |
|                                                               |               |
| Closed Challenges with Update                                 | 0 (+/-0.00%   |
| Closed Challenges with Update  Avg. Days to Close a Challenge | 0 (+/-0.00%   |
|                                                               | •             |
| Avg. Days to Close a Challenge                                | - (-          |