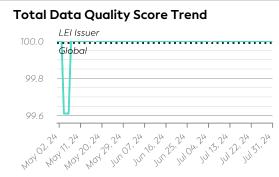

#### **Details**

#### **Data Quality Criteria**

| Quality Criterion<br>(No. of Checks) | Data Quality Score (DQS)<br>Trend (May - Jul) | Avg.<br>DQS | Avg. Number of<br>Check Failures |
|--------------------------------------|-----------------------------------------------|-------------|----------------------------------|
| Accessibility (11)                   |                                               | 100.00      | 0 (0.00%)                        |
| Accuracy (12)                        |                                               | 100.00      | 0 (0.00%)                        |
| Completeness (9)                     |                                               | 100.00      | 0 (0.00%)                        |
| Comprehensiveness (                  | 10)                                           | 100.00      | 0 (0.00%)                        |
| Consistency (23)                     | V                                             | 100.00      | 0 (0.00%)                        |
| Currency (1)                         |                                               | 100.00      | 0 (0.00%)                        |
| Integrity (23)                       | V                                             | 100.00      | 0 (0.00%)                        |
| Provenance (10)                      |                                               | 100.00      | 0 (0.00%)                        |
| Representation (7)                   |                                               | 100.00      | 0 (0.00%)                        |
| Timeliness (2)                       |                                               | 100.00      | 0 (0.00%)                        |
| Uniqueness (7)                       |                                               | 100.00      | 0 (0.00%)                        |
| Validity (27)                        |                                               | 100.00      | 0 (0.00%)                        |