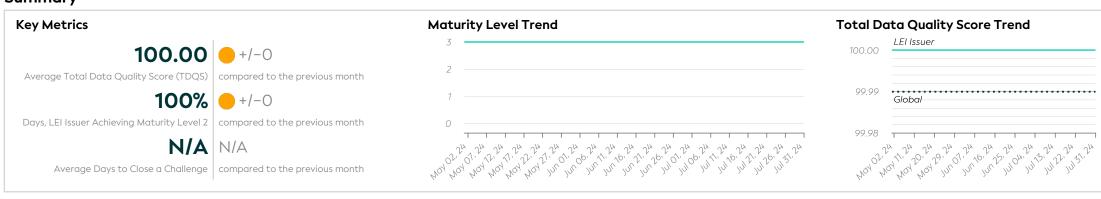

# **Summary**

#### **Maturity Level Performance** Maturity Level 0 Maturity Level 1 Maturity Level 2 Maturity Level 3 0/31 31/31 30/30 31/31 30/30 **31/31** 31/31 30/30 **31/31** (0%) (0%) (100%) (100%) (100%) (100%) (100%) (100%) (100%) (100%) Days with Insufficient Days with Required Days with Expected Days with Excellent Quality Quality Quality Quality