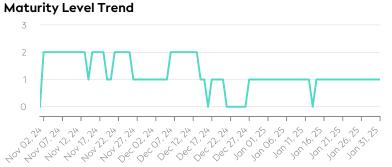

#### **Maturity Level Performance** Maturity Level 0 Maturity Level 1 Maturity Level 2 Maturity Level 3 1/30 7/31 1/31 29/30 24/31 30/31 21/30 8/31 0/31 0/30 0/31 0/31 (3%) (23%) (3%) (97%) (77%) (97%) (70%) (0%) (0%) (0%) (26%) (0%) Nov Dec Dec Jan Nov Dec Jan Nov Dec Jan Nov Days with Insufficient Days with Required Days with Expected Days with Excellent Quality Quality Quality Quality