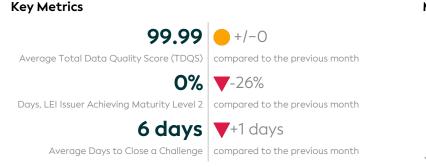

### Summary

## Statistics

| Totals                                                   | Values          |  |
|----------------------------------------------------------|-----------------|--|
| Total LEI Records                                        | 45,463 (+0.82%) |  |
| Active Entities Managed                                  | 41,589 (+0.73%) |  |
| New Issued LEIs                                          | 367 (+42.25%)   |  |
| Renewed LEIs                                             | 3,097 (-31.22%) |  |
| Lapsed LEIs                                              | 5,623 (+0.72%)  |  |
| Countries                                                | 15 (+7.14%)     |  |
| LEIs with                                                | Values          |  |
| Parent Relationships                                     | 1,335 (+0.83%)  |  |
| Complete Parent Information                              | 44,714 (+0.82%) |  |
| Fund Relationships                                       | 0 (+/-0.00%)    |  |
| Marked Duplicates                                        | Values          |  |
| Total LEIs                                               | 5 (+/-0.00%)    |  |
| Total LEIs in Percentage                                 | <1% (-0.90%)    |  |
| New Marked LEIs                                          | 0 (+/-0.00%)    |  |
| Challenges                                               | Values          |  |
| New Challenges                                           | 16 (-52.94%)    |  |
| Closed Challenges                                        | 14 (-76.67%)    |  |
| Closed Challenges with Update                            | 0 (-100.00%)    |  |
| Avg. Days to Close a Challenge                           | 6 (+10.71%)     |  |
| Files                                                    | Values          |  |
| No. of Days per Month with<br>CDF-Compliant File Uploads | 31 (+/-0.00%)   |  |