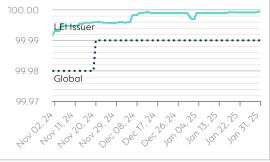

# Finnish Patent and Registration Office (PRH)

Data Quality Report | January 2025



### Summary





### **Total Data Quality Score Trend**



### Details

#### **Maturity Level Performance** Maturity Level 0 Maturity Level 1 Maturity Level 2 Maturity Level 3 1/30 7/31 1/31 29/30 24/31 30/31 21/30 8/31 0/31 0/30 0/31 0/31 (3%) (23%) (3%) (97%) (77%) (97%) (70%) (0%) (0%) (0%) (26%) (0%) Nov Dec Dec Jan Nov Dec Jan Nov Dec Jan Nov Days with Insufficient Days with Required Days with Expected Days with Excellent Quality Quality Quality Quality

### **Top 5 Failing Checks**

| Check ID       | Avg. Number of<br>Check Failures | Maturity<br>Level | Quality Criterion |
|----------------|----------------------------------|-------------------|-------------------|
| C000440        | 2 (+/-0.00%)                     | Excellent         | Accuracy          |
| C000433        | 1 (+72.24%)                      | Expected          | Complet