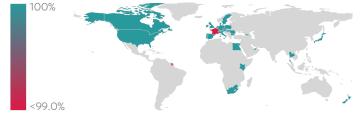

(0%) (26%) Days with Insufficient Days with Required Days with Expected Days with Excellent Quality Quality Quality Quality

#### **Top 5 Failing Checks**

| Check ID | Avg. Number of<br>Check Failures | Maturity<br>Level | Quality Criterion |
|----------|----------------------------------|-------------------|-------------------|
| C000429  | 2 (> +1,000%)                    | Excellent         | Representation    |
| C000253  | <1 (+41.17%)                     | Expected          | Consistency       |
| C000470  | <1 (+400.16%)                    | Required          | Completeness      |
| C000473  | <1 (-)                           | Excellent         | Integrity         |
| C000477  | <1 (-)                           | Excellent         | Integrity         |

## Data Quality World Map



## **Data Quality Criteria**

| Quality Criterion<br>(No. of Checks) | Data Quality Score (DQS)<br>Trend (Nov - Jan) | Avg.<br>DQS | Avg. Number of<br>Check Failures |
|--------------------------------------|-----------------------------------------------|-------------|----------------------------------|
| Accessibility (12)                   |                                               | 100.00      | 0 (0.00%)                        |
| Accuracy (14)                        |                                               | 100.00      | 0 (0.00%)                        |
| Completeness (11)                    |                                               | 99.99       | <1 (<0.01%)                      |
| Comprehensiveness (1                 | 4)