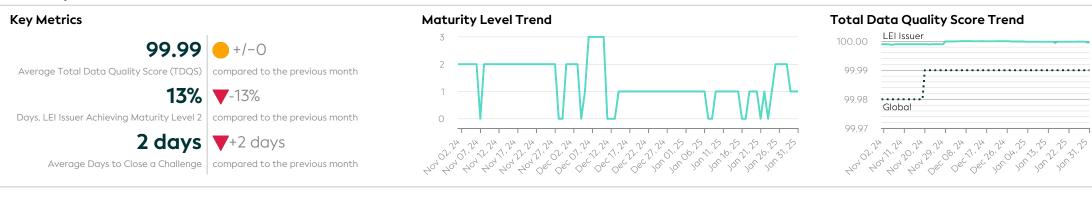

## **Summary**

#### **Details**

#### **Maturity Level Performance** Maturity Level 0 Maturity Level 1 **Maturity Level 2** Maturity Level 3 27/31 **25/31** 5/31 (10%) (13%) (87%) (81%) (90%) (0%) (16%) (0%) (26%) Days with Insufficient Days with Required Days with Expected Days with Excellent Quality Quality Quality Quality

### **Statistics**

| Total LEI Records         148,039 (+1.00%)           Active Entities Managed         131,153 (+0.58%)           New Issued LEIs         1,473 (+25.47%)           Renewed LEIs         8,116 (-48.23%)           Lapsed LEIs         36,027 (-0.33%)           Countries         37 (-2.63%)           LEIs with         Values           Parent Relationships         3,139 (+1.13%)           Complete Parent Information         126,095 (+0.65%)           Fund Relationships         0 (+/-0.00%)           Marked Duplicates         Values           Total LEIs         43 (+/-0.00%)           Total LEIs in Percentage         <1% (-1.02%)           New Marked LEIs         0 (+/-0.00%)           Challenges         Values           New Challenges         28 (-84.27%)           Closed Challenges with Update         19 (-79.79%)           Avg. Days to Close a Challenge         2 (+460.91%)           Files         Values |                                |                  |
|-------------------------------------------------------------------------------------------------------------------------------------------------------------------------------------------------------------------------------------------------------------------------------------------------------------------------------------------------------------------------------------------------------------------------------------------------------------------------------------------------------------------------------------------------------------------------------------------------------------------------------------------------------------------------------------------------------------------------------------------------------------------------------------------------------------------------------------------------------------------------------------------------------------------------------------------------|--------------------------------|------------------|
| Active Entities Managed 131,153 (+0.58%)  New Issued LEIs 1,473 (+25.47%)  Renewed LEIs 8,116 (-48.23%)  Lapsed LEIs 36,027 (-0.33%)  Countries 37 (-2.63%)  LEIs with Values  Parent Relationships 3,139 (+1.13%)  Complete Parent Information 126,095 (+0.65%)  Fund Relationships 0 (+/-0.00%)  Marked Duplicates Values  Total LEIs 43 (+/-0.00%)  Total LEIs in Percentage <1% (-1.02%)  New Marked LEIs 0 (+/-0.00%)  Challenges Values  New Challenges 28 (-84.27%)  Closed Challenges 27 (-84.39%)  Closed Challenges with Update 19 (-79.79%)  Avg. Days to Close a Challenge 2 (+460.91%)  Files Values                                                                                                                                                                                                                                                                                                                               | Totals                         | Values           |
| New Issued LEIs       1,473 (+25.47%)         Renewed LEIs       8,116 (-48.23%)         Lapsed LEIs       36,027 (-0.33%)         Countries       37 (-2.63%)         LEIs with       Values         Parent Relationships       3,139 (+1.13%)         Complete Parent Information       126,095 (+0.65%)         Fund Relationships       0 (+/-0.00%)         Marked Duplicates       Values         Total LEIs       43 (+/-0.00%)         New Marked LEIs       0 (+/-0.00%)         Challenges       Values         New Challenges       28 (-84.27%)         Closed Challenges       27 (-84.39%)         Closed Challenges with Update       19 (-79.79%)         Avg. Days to Close a Challenge       2 (+460.91%)         Files       Values         No. of Days per Month with       31 (+/-0.00%)                                                                                                                                   | Total LEI Records              | 148,039 (+1.00%) |
| Renewed LEIs       8,116 (-48.23%)         Lapsed LEIs       36,027 (-0.33%)         Countries       37 (-2.63%)         LEIs with       Values         Parent Relationships       3,139 (+1.13%)         Complete Parent Information       126,095 (+0.65%)         Fund Relationships       0 (+/-0.00%)         Marked Duplicates       Values         Total LEIs       43 (+/-0.00%)         New Marked LEIs       0 (+/-0.00%)         Challenges       Values         New Challenges       28 (-84.27%)         Closed Challenges       27 (-84.39%)         Closed Challenges with Update       19 (-79.79%)         Avg. Days to Close a Challenge       2 (+460.91%)         Files       Values         No. of Days per Month with       31 (+/-0.00%)                                                                                                                                                                                 | Active Entities Managed        | 131,153 (+0.58%) |
| Lapsed LEIs 36,027 (-0.33%)  Countries 37 (-2.63%)  LEIs with Values  Parent Relationships 3,139 (+1.13%)  Complete Parent Information 126,095 (+0.65%)  Fund Relationships 0 (+/-0.00%)  Marked Duplicates Values  Total LEIs 43 (+/-0.00%)  Total LEIs in Percentage <1% (-1.02%)  New Marked LEIs 0 (+/-0.00%)  Challenges Values  New Challenges 28 (-84.27%)  Closed Challenges 27 (-84.39%)  Closed Challenges with Update 19 (-79.79%)  Avg. Days to Close a Challenge 2 (+460.91%)  Files Values                                                                                                                                                                                                                                                                                                                                                                                                                                        | New Issued LEIs                | 1,473 (+25.47%)  |
| Countries 37 (-2.63%)  LEIs with Values  Parent Relationships 3,139 (+1.13%)  Complete Parent Information 126,095 (+0.65%)  Fund Relationships 0 (+/-0.00%)  Marked Duplicates Values  Total LEIs 43 (+/-0.00%)  Total LEIs in Percentage <1% (-1.02%)  New Marked LEIs 0 (+/-0.00%)  Challenges Values  New Challenges 28 (-84.27%)  Closed Challenges 27 (-84.39%)  Closed Challenges with Update 19 (-79.79%)  Avg. Days to Close a Challenge 2 (+460.91%)  Files Values                                                                                                                                                                                                                                                                                                                                                                                                                                                                     | Renewed LEIs                   | 8,116 (-48.23%)  |
| Parent Relationships 3,139 (+1.13%) Complete Parent Information 126,095 (+0.65%) Fund Relationships 0 (+/-0.00%)  Marked Duplicates Values Total LEIs 43 (+/-0.00%) Total LEIs in Percentage <1% (-1.02%) New Marked LEIs 0 (+/-0.00%)  Challenges Values New Challenges 28 (-84.27%) Closed Challenges 27 (-84.39%) Closed Challenges with Update 19 (-79.79%) Avg. Days to Close a Challenge 2 (+460.91%)  Filles Values                                                                                                                                                                                                                                                                                                                                                                                                                                                                                                                      | Lapsed LEIs                    | 36,027 (-0.33%)  |
| Parent Relationships 3,139 (+1.13%) Complete Parent Information 126,095 (+0.65%) Fund Relationships 0 (+/-0.00%)  Marked Duplicates Values Total LEIs 43 (+/-0.00%) Total LEIs in Percentage <1% (-1.02%) New Marked LEIs 0 (+/-0.00%)  Challenges Values New Challenges 28 (-84.27%) Closed Challenges 27 (-84.39%) Closed Challenges with Update 19 (-79.79%) Avg. Days to Close a Challenge 2 (+460.91%)  Files Values                                                                                                                                                                                                                                                                                                                                                                                                                                                                                                                       | Countries                      | 37 (-2.63%)      |
| Complete Parent Information 126,095 (+0.65%) Fund Relationships 0 (+/-0.00%)  Marked Duplicates Values Total LEIs 43 (+/-0.00%) Total LEIs in Percentage <1% (-1.02%) New Marked LEIs 0 (+/-0.00%)  Challenges Values New Challenges 28 (-84.27%) Closed Challenges 27 (-84.39%) Closed Challenges with Update 19 (-79.79%) Avg. Days to Close a Challenge 2 (+460.91%)  Files Values No. of Days per Month with 31 (+/-0.00%)                                                                                                                                                                                                                                                                                                                                                                                                                                                                                                                  | LEIs with                      | Values           |
| Fund Relationships  O (+/-0.00%)  Marked Duplicates  Total LEIs  Total LEIs in Percentage  New Marked LEIs  O (+/-0.00%)  Challenges  New Challenges  Closed Challenges  Closed Challenges with Update  Avg. Days to Close a Challenge  Values  Values  Values  Values  19 (-79.79%)  Values  Values  Values  19 (-79.79%)  Values  Values                                                                                                                                                                                                                                                                                                                                                                                                                                                                                                                                                                                                      | Parent Relationships           | 3,139 (+1.13%)   |
| Marked DuplicatesValuesTotal LEIs43 (+/-0.00%)Total LEIs in Percentage<1% (-1.02%)                                                                                                                                                                                                                                                                                                                                                                                                                                                                                                                                                                                                                                                                                                                                                                                                                                                              | Complete Parent Information    | 126,095 (+0.65%) |
| Total LEIs  Total LEIs in Percentage  New Marked LEIs  Challenges  New Challenges  Closed Challenges  Closed Challenges  Avg. Days to Close a Challenge  New Days per Month with  43 (+/-0.00%)  43 (+/-0.00%)  71 (-/-0.00%)  72 (-84.39%)  73 (-84.39%)  74 (-84.39%)  75 (-84.39%)  76 (-99.79%)  77 (-84.39%)  78 (-99.79%)  79 (-99.79%)  79 (-99.79%)                                                                                                                                                                                                                                                                                                                                                                                                                                                                                                                                                                                     | Fund Relationships             | 0 (+/-0.00%)     |
| Total LEIs in Percentage <1% (-1.02%) New Marked LEIS 0 (+/-0.00%)  Challenges Values New Challenges 28 (-84.27%) Closed Challenges 27 (-84.39%) Closed Challenges with Update 19 (-79.79%) Avg. Days to Close a Challenge 2 (+460.91%)  Files Values No. of Days per Month with 31 (+/-0.00%)                                                                                                                                                                                                                                                                                                                                                                                                                                                                                                                                                                                                                                                  | Marked Duplicates              | Values           |
| New Marked LEIs  O (+/-0.00%)  Challenges  New Challenges  28 (-84.27%)  Closed Challenges  27 (-84.39%)  Closed Challenges with Update  19 (-79.79%)  Avg. Days to Close a Challenge  2 (+460.91%)  Files  Values  No. of Days per Month with                                                                                                                                                                                                                                                                                                                                                                                                                                                                                                                                                                                                                                                                                                  | Total LEIs                     | 43 (+/-0.00%)    |
| Challenges  New Challenges  28 (-84.27%)  Closed Challenges  27 (-84.39%)  Closed Challenges with Update  19 (-79.79%)  Avg. Days to Close a Challenge  2 (+460.91%)  Files  Values  No. of Days per Month with  31 (+/-0.00%)                                                                                                                                                                                                                                                                                                                                                                                                                                                                                                                                                                                                                                                                                                                  | Total LEIs in Percentage       | <1% (-1.02%)     |
| New Challenges 28 (-84.27%) Closed Challenges 27 (-84.39%) Closed Challenges with Update 19 (-79.79%) Avg. Days to Close a Challenge 2 (+460.91%) Files Values No. of Days per Month with 31 (+/-0.00%)                                                                                                                                                                                                                                                                                                                                                                                                                                                                                                                                                                                                                                                                                                                                         | New Marked LEIs                | 0 (+/-0.00%)     |
| Closed Challenges 27 (-84.39%) Closed Challenges with Update 19 (-79.79%) Avg. Days to Close a Challenge 2 (+460.91%)  Files Values No. of Days per Month with 31 (+/-0.00%)                                                                                                                                                                                                                                                                                                                                                                                                                                                                                                                                                                                                                                                                                                                                                                    | Challenges                     | Values           |
| Closed Challenges with Update 19 (-79.79%)  Avg. Days to Close a Challenge 2 (+460.91%)  Files Values  No. of Days per Month with 31 (+/-0.00%)                                                                                                                                                                                                                                                                                                                                                                                                                                                                                                                                                                                                                                                                                                                                                                                                 | New Challenges                 | 28 (-84.27%)     |
| Avg. Days to Close a Challenge 2 (+460.91%)  Files  Values  No. of Days per Month with 31 (+/-0.00%)                                                                                                                                                                                                                                                                                                                                                                                                                                                                                                                                                                                                                                                                                                                                                                                                                                            | Closed Challenges              | 27 (-84.39%)     |
| Files Values No. of Days per Month with 31 (+/-0.00%)                                                                                                                                                                                                                                                                                                                                                                                                                                                                                                                                                                                                                                                                                                                                                                                                                                                                                           | Closed Challenges with Update  | 19 (-79.79%)     |
| No. of Days per Month with                                                                                                                                                                                                                                                                                                                                                                                                                                                                                                                                                                                                                                                                                                                                                                                                                                                                                                                      | Avg. Days to Close a Challenge | 2 (+460.91%)     |
| · · · 51(+/-()()()%)                                                                                                                                                                                                                                                                                                                                                                                                                                                                                                                                                                                                                                                                                                                                                                                                                                                                                                                            | Files                          | Values           |
|                                                                                                                                                                                                                                                                                                                                                                                                                                                                                                                                                                                                                                                                                                                                                                                                                                                                                                                                                 | , ·                            | 31 (+/-0.00%)    |