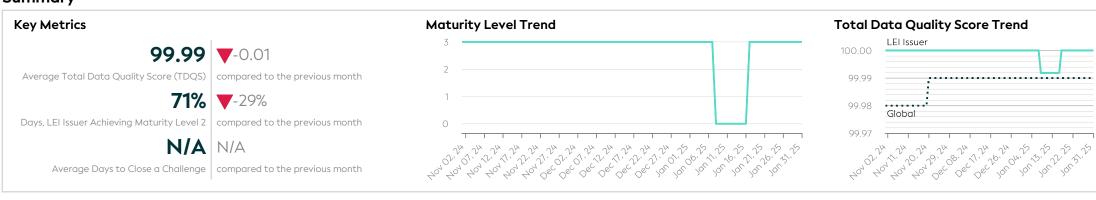

## **Summary**

#### **Maturity Level Performance** Maturity Level 0 Maturity Level 1 Maturity Level 2 Maturity Level 3 9/31 31/31 22/31 31/31 22/31 30/30 31/31 (0%) (0%) (29%) (100%) (71%) (100%) (100%) (100%) (100%) (71%) Days with Insufficient Days with Required Days with Expected Days with Excellent Quality Quality Quality Quality