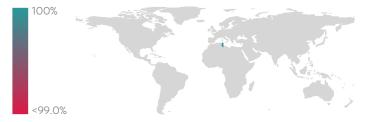

%) (71%) Days with Insufficient Days with Required Days with Expected Days with Excellent Quality Quality Quality Quality

## **Top 5 Failing Checks**

| Check ID | Avg. Number of<br>Check Failures | Maturity<br>Level | Quality Criterion |
|----------|----------------------------------|-------------------|-------------------|
| C000467  | <1 (-)                           | Required          | Comprehensiveness |
| N/A      | - (-)                            | -                 | -                 |
| N/A      | - (-)                            | -                 | -                 |
| N/A      | - (-)                            | -                 | -                 |
| N/A      | - (-)                            | -                 | -                 |

## **Data Quality World Map**



## **Data Quality Criteria**

| Quality Criterion<br>(No. of Checks) | Data Quality Score (DQS)<br>Trend (Nov - Jan) | Avg.<br>DQS | Avg. Number of<br>Check Failures |
|--------------------------------------|-----------------------------------------------|-------------|----------------------------------|
| Accessibility (12)                   |                                               | 100.00      | 0 (0.00%)                        |
| Accuracy (14)                        |                                               | 100.00      | 0 (0.00%)                        |
| Completeness (11)                    |                                               | 100.00      | 0 (0.00%)                        |
| Comprehensiveness (1                 | 4)