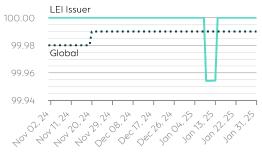

# Central Securities Clearing System plc of Nigeria

Data Quality Report | January 2025



## Summary





# Total Data Quality Score Trend



# Details

#### **Maturity Level Performance** Maturity Level 0 Maturity Level 1 Maturity Level 2 Maturity Level 3 0/30 0/31 0/31 30/30 31/31 31/31 30/30 31/31 31/31 30/30 31/31 26/31 (100%) (100%) (0%) (0%) (0%) (100%) (100%) (100%) (100%) (100%) (100%) (84%) Dec Dec Dec Nov Dec Jan Jan Nov Nov Nov Days with Insufficient Days with Required Days with Expected Days with Excellent

Quality

### **Top 5 Failing Checks**

Quality

| Check ID   | Avg. Number of<br>Check Failures | Maturity<br>Level | Quality Criterion |
|------------|----------------------------------|-------------------|-------------------|
| C000476    | <1 (-)                           | Excellent         | Integrity         |
| <u>N/A</u> | - (-)                            | -                 | -                 |
| <u>N/