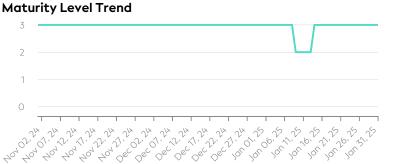

#### **Maturity Level Performance** Maturity Level 0 Maturity Level 1 Maturity Level 2 Maturity Level 3 0/30 0/31 0/31 30/30 31/31 31/31 30/30 31/31 31/31 30/30 31/31 26/31 (100%) (100%) (0%) (0%) (0%) (100%) (100%) (100%) (100%) (100%) (100%) (84%) Dec Dec Dec Nov Dec Jan Jan Nov Nov Nov Days with Insufficient Days with Required Days with Expected Days with Excellent