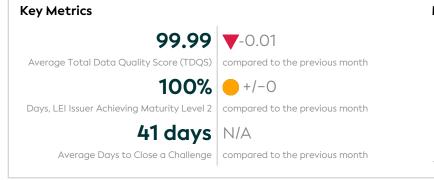

## Summary

# Statistics

| Totals                                                   | Values        |
|----------------------------------------------------------|---------------|
| Total LEI Records                                        | 521 (+1.17%)  |
| Active Entities Managed                                  | 509 (+1.19%)  |
| New Issued LEIs                                          | 6 (+20.00%)   |
| Renewed LEIs                                             | 10 (+100.00%) |
| Lapsed LEIs                                              | 230 (+2.68%)  |
| Countries                                                | 1 (+/-0.00%)  |
| LEIs with                                                | Values        |
| Parent Relationships                                     | 21 (+10.53%)  |
| Complete Parent Information                              | 512 (+1.19%)  |
| Fund Relationships                                       | 0 (+/-0.00%)  |
| Marked Duplicates                                        | Values        |
| Total LEIs                                               | 4 (+/-0.00%)  |
| Total LEIs in Percentage                                 | <1% (-1.15%)  |
| New Marked LEIs                                          | 0 (+/-0.00%)  |
| Challenges                                               | Values        |
| New Challenges                                           | 0 (-100.00%)  |
| Closed Challenges                                        | 1(-)          |
| Closed Challenges with Update                            | 1(-)          |
| Avg. Days to Close a Challenge                           | 41 (-)        |
| Files                                                    | Values        |
| No. of Days per Month with<br>CDF-Compliant File Uploads | 31 (+/-0.00%) |