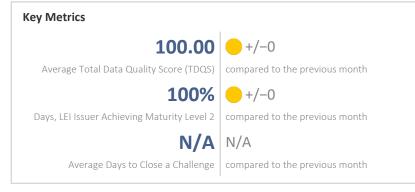

# **Statistics**

| Totals                                                   | Values        |
|----------------------------------------------------------|---------------|
| Total LEI Records                                        | 60 (+/-0.00%) |
| Active Entities Managed                                  | 60 (+/-0.00%) |
| New Issued LEIs                                          | 0 (+/-0.00%)  |
| Renewed LEIs                                             | 6 (-40.00%)   |
| Lapsed LEIs                                              | 1 (-80.00%)   |
| Countries                                                | 1 (+/-0.00%)  |
| Relationship Information                                 | Values        |
| LEIs with Relationships                                  | 14 (+/-0.00%) |
| LEIs with Complete Parent<br>Information                 | 57 (+/-0.00%) |
| Marked Duplicates                                        | Values        |
| Total LEIs                                               | 0 (+/-0.00%)  |
| Total LEIs in Percentage                                 | 0% (+/-0.00%) |
| New Marked LEIs                                          | 0 (+/-0.00%)  |
| Challenges                                               | Values        |
| New Challenges                                           | 0 (+/-0.00%)  |
| Closed Challenges                                        | 0 (+/-0.00%)  |
| Closed Challenges with Update                            | 0 (+/-0.00%)  |
| Avg. Days to Close a Challenge                           | - (-)         |
| Files                                                    | Values        |
| No. of Days per Month with<br>CDF-Compliant File Uploads | 31 (+/-0.00%) |