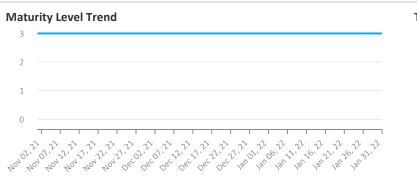

# **Statistics**

| Totals                                                   | Values        |
|----------------------------------------------------------|---------------|
| Total LEI Records                                        | 60 (+/-0.00%) |
| Active Entities Managed                                  | 60 (+/-0.00%) |
| New Issued LEIs                                          | 0 (+/-0.00%)  |
| Renewed LEIs                                             | 6 (-40.00%)   |
| Lapsed LEIs                                              | 1 (-80.00%)   |
| Countries                                                | 1 (+/-0.00%)  |
| Relationship Information                                 | Values        |
| LEIs with Relationships                                  | 14 (+/-0.00%) |
| LEIs with Complete Parent<br>Information                 | 57 (+/-0.00%) |
| Marked Duplicates                                        | Values        |
| Total LEIs                                               | 0 (+/-0.00%)  |
| Total LEIs in Percentage                                 | 0% (+/-0.00%) |
| New Marked LEIs                                          | 0 (+/-0.00%)  |
| Challenges                                               | Values        |
| New Challenges                                           | 0 (+/-0.00%)  |
| Closed Challenges                                        | 0 (+/-0.00%)  |
| Closed Challenges with Update                            | 0 (+/-0.00%)  |
| Avg. Days to Close a Challenge                           | - (-)         |
| Files                                                    | Values        |
| No. of Days per Month with<br>CDF-Compliant File Uploads | 31 (+/-0.00%) |