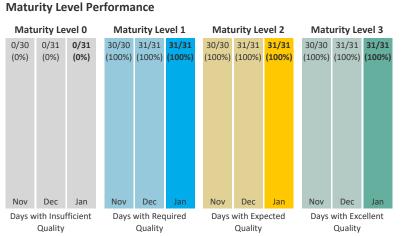

# **Statistics**

| Totals                                                   | Values        |
|----------------------------------------------------------|---------------|
| Total LEI Records                                        | 60 (+/-0.00%) |
| Active Entities Managed                                  | 60 (+/-0.00%) |
| New Issued LEIs                                          | 0 (+/-0.00%)  |
| Renewed LEIs                                             | 6 (-40.00%)   |
| Lapsed LEIs                                              | 1 (-80.00%)   |
| Countries                                                | 1 (+/-0.00%)  |
| Relationship Information                                 | Values        |
| LEIs with Relationships                                  | 14 (+/-0.00%) |
| LEIs with Complete Parent<br>Information                 | 57 (+/-0.00%) |
| Marked Duplicates                                        | Values        |
| Total LEIs                                               | 0 (+/-0.00%)  |
| Total LEIs in Percentage                                 | 0% (+/-0.00%) |
| New Marked LEIs                                          | 0 (+/-0.00%)  |
| Challenges                                               | Values        |
| New Challenges                                           | 0 (+/-0.00%)  |
| Closed Challenges                                        | 0 (+/-0.00%)  |
| Closed Challenges with Update                            | 0 (+/-0.00%)  |
| Avg. Days to Close a Challenge                           | - (-)         |
| Files                                                    | Values        |
| No. of Days per Month with<br>CDF-Compliant File Uploads | 31 (+/-0.00%) |