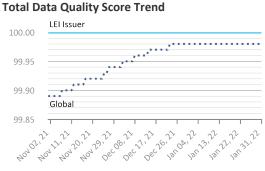

#### Data Quality Criteria

| Quality Criterion<br>(No. of Checks) | Data Quality Score (DQS) Trend<br>(Nov - Jan) | Avg.<br>DQS | Avg. Number of<br>Check Failures |
|--------------------------------------|-----------------------------------------------|-------------|----------------------------------|
| Accessibility (5)                    |                                               | 100.00      | 0 (0.00%)                        |
| Accuracy (8)                         |                                               | 100.00      | 0 (0.00%)                        |
| Completeness (6)                     |                                               | 100.00      | 0 (0.00%)                        |
| Comprehensiveness (6)                |                                               | 100.00      | 0 (0.00%)                        |
| Consistency (17)                     |                                               | 100.00      | 0 (0.00%)                        |
| Currency (1)                         |                                               | 100.00      | 0 (0.00%)                        |
| Integrity (21)                       |                                               | 100.00      | 0 (0.00%)                        |
| Provenance (3)                       |                                               | -           | - (-)                            |
| Representation (6)                   |                                               | 100.00      | 0 (0.00%)                        |
| Uniqueness (5)                       |                                               | 100.00      | 0 (0.00%)                        |
| Validity (14)                        |                                               | 100.00      | 0 (0.00%)                        |