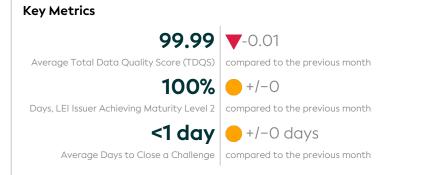

### **Maturity Level Performance** Maturity Level 0 Maturity Level 1 Maturity Level 2 Maturity Level 3 0/31 0/31 0/28 31/31 31/31 25/31 31/31 28/28 25/31 31/31 28/28 27/28 (0%) (0%) (0%) (100%) (100%) (100%) (81%) (100%) (100%) (81%) (100%) (96%) Dec Dec Jan Jan Feb Jan Feb Dec Jan Feb Dec Days with Insufficient Days with Required Days with Expected Days with Excellent Quality Quality Quality Quality