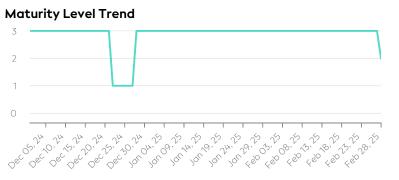

### **Maturity Level Performance** Maturity Level 0 Maturity Level 1 Maturity Level 2 Maturity Level 3 0/31 0/31 0/28 31/31 31/31 25/31 31/31 28/28 25/31 31/31 28/28 27/28 (0%) (0%) (0%) (100%) (100%) (100%) (81%) (100%) (100%) (81%) (100%) (96%) Dec Dec Jan Jan Feb Jan Feb Dec Jan Feb Dec Days with Insufficient Days with Required Days with Expected Days with Excellent Quality Quality Quality Quality