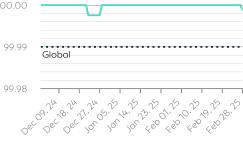

# **Unilei** Data Quality Report | February 2025







# Total Data Quality Score Trend

Enabling global identity



### Details

### **Maturity Level Performance** Maturity Level 0 Maturity Level 1 Maturity Level 2 Maturity Level 3 0/31 0/31 0/28 31/31 31/31 25/31 31/31 28/28 25/31 31/31 28/28 27/28 (0%) (0%) (0%) (100%) (100%) (100%) (81%) (100%) (100%) (81%) (100%) (96%) Dec Dec Jan Jan Feb Jan Feb Dec Jan Feb Dec Days with Insufficient Days with Required Days with Expected Days with Excellent Quality Quality Quality Quality

### **Top 5 Failing Checks**

| Check ID   | Avg. Number of<br>Check Failures | Maturity<br>Level | Quality Criterion |
|------------|----------------------------------|-------------------|-------------------|
| C000473    | <1 (-)                           | Excellent         | Integrity         |
| <u>N/A</u> | - (-)                            | -                 | -