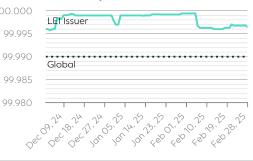

# Finnish Patent and Registration Office (PRH)

Data Quality Report | February 2025



### Summary





### **Total Data Quality Score Trend**



### Details

#### **Maturity Level Performance** Maturity Level 0 Maturity Level 1 Maturity Level 2 Maturity Level 3 7/31 1/31 6/28 24/31 30/31 22/28 8/31 0/31 0/28 0/31 0/31 0/28 (23%) (3%) (21%) (77%) (97%) (79%) (26%) (0%) (0%) (0%) (0%) (0%) Feb Dec Jan Jan Dec Jan Feb Dec Jan Days with Insufficient Days with Required Days with Expected Days with Excellent Quality Quality Quality Quality

### **Top 5 Failing Checks**

| Check ID       | Avg. Number of<br>Check Failures | Maturity<br>Level | Quality Criterion |
|----------------|----------------------------------|-------------------|-------------------|
| C000438        | 9 (-)                            | Excellent         | Integrity         |
| <u>C000440</u> | 2 (+/-0.00%)                     | Excellent         | Accuracy