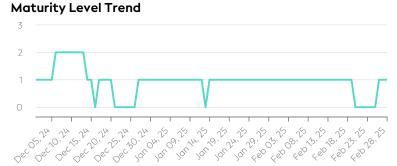

#### **Maturity Level Performance** Maturity Level 0 Maturity Level 1 Maturity Level 2 Maturity Level 3 7/31 1/31 6/28 24/31 30/31 22/28 8/31 0/31 0/28 0/31 0/31 0/28 (23%) (3%) (21%) (77%) (97%) (79%) (26%) (0%) (0%) (0%) (0%) (0%) Feb Dec Jan Jan Dec Jan Feb Dec Jan Days with Insufficient Days with Required Days with Expected Days with Excellent Quality Quality Quality Quality