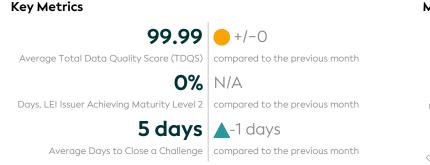

### Summary

## Statistics

| Totals                                                   | Values          |
|----------------------------------------------------------|-----------------|
| Total LEI Records                                        | 45,749 (+0.63%) |
| Active Entities Managed                                  | 41,811 (+0.53%) |
| New Issued LEIs                                          | 287 (-21.80%)   |
| Renewed LEIs                                             | 3,424 (+10.56%) |
| Lapsed LEIs                                              | 5,656 (+0.59%)  |
| Countries                                                | 15 (+/-0.00%)   |
| LEIs with                                                | Values          |
| Parent Relationships                                     | 1,344 (+0.67%)  |
| Complete Parent Information                              | 45,003 (+0.65%) |
| Fund Relationships                                       | 0 (+/-0.00%)    |
| Marked Duplicates                                        | Values          |
| Total LEIs                                               | 5 (+/-0.00%)    |
| Total LEIs in Percentage                                 | <1% (-0.91%)    |
| New Marked LEIs                                          | 0 (+/-0.00%)    |
| Challenges                                               | Values          |
| New Challenges                                           | 52 (+225.00%)   |
| Closed Challenges                                        | 42 (+200.00%)   |
| Closed Challenges with Update                            | 0 (+/-0.00%)    |
| Avg. Days to Close a Challenge                           | 5 (-10.91%)     |
| Files                                                    | Values          |
| No. of Days per Month with<br>CDF-Compliant File Uploads | 28 (+/-0.00%)   |