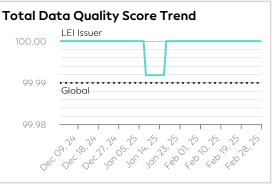

## Summary

#### Data Quality Criteria

| Quality Criterion<br>(No. of Checks) | Data Quality Score (DQS)<br>Trend (Dec - Feb) | Avg.<br>DQS | Avg. Number of<br>Check Failures |
|--------------------------------------|-----------------------------------------------|-------------|----------------------------------|
| Accessibility (12)                   |                                               | 100.00      | 0 (0.00%)                        |
| Accuracy (14)                        |                                               | 100.00      | 0 (0.00%)                        |
| Completeness (11)                    |                                               | 100.00      | 0 (0.00%)                        |
| Comprehensiveness (                  | [14]                                          | 100.00      | 0 (0.00%)                        |
| Consistency (25)                     |                                               | 100.00      | 0 (0.00%)                        |
| Currency (2)                         |                                               | 100.00      | 0 (0.00%)                        |
| Integrity (29)                       |                                               | 100.00      | 0 (0.00%)                        |
| Provenance (11)                      |                                               | 100.00      | 0 (0.00%)                        |
| Representation (14)                  |                                               | 100.00      | 0 (0.00%)                        |
| Timeliness (2)                       |                                               | 100.00      | 0 (0.00%)                        |
| Uniqueness (8)                       |                                               | 100.00      | 0 (0.00%)                        |
| Validity (33)                        |                                               | 100.00      | 0 (0.00%)                        |
|                                      |                                               |             |                                  |