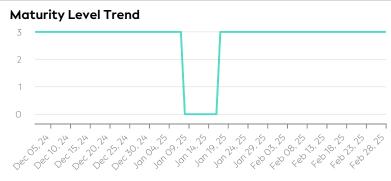

# **Tunisie Clearing**

Data Quality Report | February 2025

## Summary









## Details



### **Top 5 Failing Checks**

| Check ID   | Avg. Number of<br>Check Failures | Maturity<br>Level | Quality Criterion |
|------------|----------------------------------|-------------------|-------------------|
| N/A        | - (-)                            | -                 | -                 |
| <u>N/A</u> | - (-)                            | -                 | -                 |
| N/A        | - (-)                            | -                 | -                 |
| <u>N/A</u> | - (-)                            | -                 | -                 |
| N/A        | - (-)                            | -                 | -                 |

#### Data Quality World Map



#### Data Quality Criteria

| Quality Criterion<br>(No. of Checks) | Data Quality Score