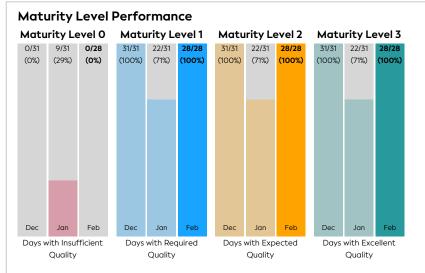

# **Tunisie Clearing**

Data Quality Report | February 2025

## Summary









## Details



### **Top 5 Failing Checks**

| Check ID   | Avg. Number of<br>Check Failures | Maturity<br>Level | Quality Criterion |
|------------|----------------------------------|-------------------|-------------------|
| N/A        | - (-)                            | -                 | -                 |
| <u>N/A</u> | - (-)                            | -                 | -                 |
| N/A        | - (-)                            | -                 | -                 |
| <u>N/A</u> | - (-)                            | -                 | -                 |
| N/A        | - (-)                            | -                 | -                 |

#### Data Quality World Map



#### Data Quality Criteria

| Quality Criterion<br>(No. of Checks) | Data Quality Score (DQS)<br>Trend (De