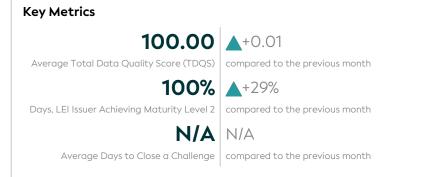

## Summary

## Statistics

| Totals                                                   | Values        |
|----------------------------------------------------------|---------------|
| Total LEI Records                                        | 69 (+/-0.00%) |
| Active Entities Managed                                  | 69 (+/-0.00%) |
| New Issued LEIs                                          | 0 (-100.00%)  |
| Renewed LEIs                                             | 4 (-60.00%)   |
| Lapsed LEIs                                              | 7 (+133.33%)  |
| Countries                                                | 1(+/-0.00%)   |
| LEIs with                                                | Values        |
| Parent Relationships                                     | 19 (+/-0.00%) |
| Complete Parent Information                              | 69 (+/-0.00%) |
| Fund Relationships                                       | 0 (+/-0.00%)  |
| Marked Duplicates                                        | Values        |
| Total LEIs                                               | 0 (+/-0.00%)  |
| Total LEIs in Percentage                                 | 0% (+/-0.00%) |
| New Marked LEIs                                          | 0 (+/-0.00%)  |
| Challenges                                               | Values        |
| New Challenges                                           | 0 (+/-0.00%)  |
| Closed Challenges                                        | 0 (+/-0.00%)  |
| Closed Challenges with Update                            | 0 (+/-0.00%)  |
| Avg. Days to Close a Challenge                           | - (-)         |
| Files                                                    | Values        |
| No. of Days per Month with<br>CDF-Compliant File Uploads | 28 (+12.90%)  |