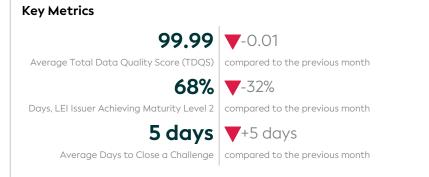

## Statistics

| Totals                                                   | Values           |
|----------------------------------------------------------|------------------|
| Total LEI Records                                        | 1,514 (+0.20%)   |
| Active Entities Managed                                  | 1,330 (+/-0.00%) |
| New Issued LEIs                                          | 3 (+/-0.00%)     |
| Renewed LEIs                                             | 28 (-12.50%)     |
| Lapsed LEIs                                              | 842 (+0.72%)     |
| Countries                                                | 17 (+/-0.00%)    |
| LEIs with                                                | Values           |
| Parent Relationships                                     | 213 (+/-0.00%)   |
| Complete Parent Information                              | 1,021 (+/-0.00%) |
| Fund Relationships                                       | 0 (+/-0.00%)     |
| Marked Duplicates                                        | Values           |
| Total LEIs                                               | 1(+/-0.00%)      |
| Total LEIs in Percentage                                 | <1% (-0.15%)     |
| New Marked LEIs                                          | 0 (+/-0.00%)     |
| Challenges                                               | Values           |
| New Challenges                                           | 6 (+20.00%)      |
| Closed Challenges                                        | 7 (+250.00%)     |
| Closed Challenges with Update                            | 2 (-)            |
| Avg. Days to Close a Challenge                           | 5 (> +1,000%)    |
| Files                                                    | Values           |
| No. of Days per Month with<br>CDF-Compliant File Uploads | 27 (-3.57%)      |