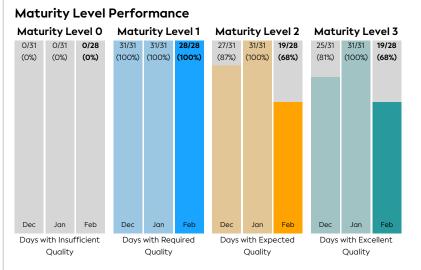

## Data Quality Criteria

| Quality Criterion   | Data Quality Score (DQS) | Avg.   | Avg. Number of |
|---------------------|--------------------------|--------|----------------|
| (No. of Checks)     | Trend (Dec - Feb)        | DQS    | Check Failures |
| Accessibility (12)  |                          | 100.00 | 0 (0.00%)      |
| Accuracy (14)       |                          | 100.00 | 0 (0.00%)      |
| Completeness (11)   |                          | 100.00 | 0 (0.00%)      |
| Comprehensiveness ( | 14)                      | 100.00 | 0 (0.00%)      |
| Consistency (25)    |                          | 99.99  | <1 (<0.01%)    |
| Currency (2)        |                          | 100.00 | 0 (0.00%)      |
| Integrity (29)      | 7                        | 100.00 | 0 (0.00%)      |
| Provenance (11)     | V                        | 100.00 | 0 (0.00%)      |
| Representation (14) |                          | 100.00 | 0 (0.00%)      |
| Timeliness (2)      |                          | 100.00 | 0 (0.00%)      |
| Uniqueness (8)      |                          | 100.00 | 0 (0.00%)      |
| Validity (33)       |                          | 100.00 | 0 (0.00%)      |
|                     |                          |        |                |