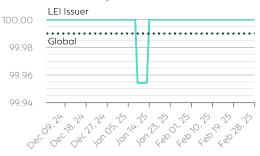

# Central Securities Clearing System plc of Nigeria

Data Quality Report | February 2025



# Summary





### Total Data Quality Score Trend



# Details

#### **Maturity Level Performance** Maturity Level 0 Maturity Level 1 Maturity Level 2 Maturity Level 3 0/31 0/31 0/28 31/31 31/31 31/31 28/28 31/31 26/31 31/31 28/28 28/28 (0%) (0%) (0%) (100%) (100%) (100%) (100%) (100%) (100%) (100%) (84%) (100%) Dec Jan Feb Dec Jan Dec Jan Dec Jan Days with Insufficient Days with Required Days with Expected Days with Excellent Quality Quality Quality Quality

### **Top 5 Failing Checks**

| Check ID   | Avg. Number of<br>Check Failures | Maturity<br>Level | Quality Criterion |
|------------|----------------------------------|-------------------|-------------------|
| <u>N/A</u> | - (-)                            | -                 | -                 |
| <u>N/A</u> | - (-)                            | -                 | -