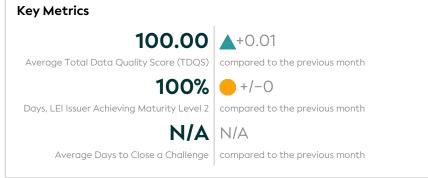

# Summary

# Statistics

| Totals                                                   | Values        |
|----------------------------------------------------------|---------------|
| Total LEI Records                                        | 525 (+0.77%)  |
| Active Entities Managed                                  | 513 (+0.79%)  |
| New Issued LEIs                                          | 4 (-33.33%)   |
| Renewed LEIs                                             | 25 (+150.00%) |
| Lapsed LEIs                                              | 243 (+5.65%)  |
| Countries                                                | 1(+/-0.00%)   |
| LEIs with                                                | Values        |
| Parent Relationships                                     | 21 (+/-0.00%) |
| Complete Parent Information                              | 516 (+0.78%)  |
| Fund Relationships                                       | 0 (+/-0.00%)  |
| Marked Duplicates                                        | Values        |
| Total LEIs                                               | 4 (+/-0.00%)  |
| Total LEIs in Percentage                                 | <1% (-0.77%)  |
| New Marked LEIs                                          | 0 (+/-0.00%)  |
| Challenges                                               | Values        |
| New Challenges                                           | 0 (+/-0.00%)  |
| Closed Challenges                                        | 0 (-100.00%)  |
| Closed Challenges with Update                            | 0 (-100.00%)  |
| Avg. Days to Close a Challenge                           | - (-)         |
| Files                                                    | Values        |
| No. of Days per Month with<br>CDF-Compliant File Uploads | 26 (-7.14%)   |