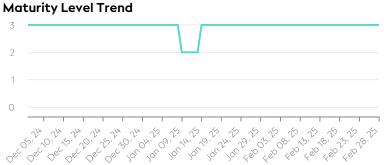

#### **Maturity Level Performance** Maturity Level 0 Maturity Level 1 Maturity Level 2 Maturity Level 3 0/31 0/31 0/28 31/31 31/31 31/31 28/28 31/31 26/31 31/31 28/28 28/28 (0%) (0%) (0%) (100%) (100%) (100%) (100%) (100%) (100%) (100%) (84%) (100%) Dec Jan Feb Dec Jan Dec Jan Dec Jan Days with Insufficient Days with Required Days with Expected Days with Excellent Quality Quality Quality Quality