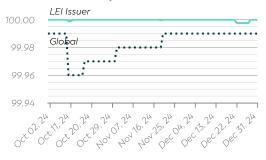

### **Total Data Quality Score Trend**

### Data Quality Criteria

| Quality Criterion<br>(No. of Checks) | Data Quality Score (DQS)<br>Trend (Oct - Dec) | Avg.<br>DQS | Avg. Number of<br>Check Failures |
|--------------------------------------|-----------------------------------------------|-------------|----------------------------------|
| Accessibility (12)                   |                                               | 100.00      | 0 (0.00%)                        |
| Accuracy (15)                        |                                               | 100.00      | 0 (0.00%)                        |
| Completeness (11)                    |                                               | 99.99       | <1 (<0.01%)                      |
| Comprehensiveness (                  | 14)                                           | 100.00      | 0 (0.00%)                        |
| Consistency (25)                     | V                                             | 100.00      | 0 (0.00%)                        |
| Currency (2)                         |                                               | 100.00      | 0 (0.00%)                        |
| Integrity (29)                       |                                               | 99.94       | <1 (<0.01%)                      |
| Provenance (11)                      |                                               | 100.00      | 0 (0.00%)                        |
| Representation (14)                  |                                               | 100.00      | 0 (0.00%)                        |
| Timeliness (2)                       |                                               | 100.00      | 0 (0.00%)                        |
| Uniqueness (8)                       |                                               | 100.00      | 0 (0.00%)                        |
| Validity (33)                        |                                               | 100.00      | 0 (0.00%)                        |
|                                      |                                               |             |                                  |