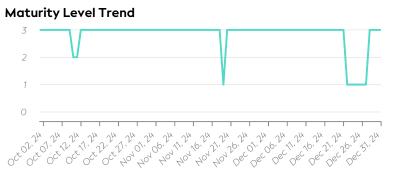

### Details

#### **Maturity Level Performance** Maturity Level 0 Maturity Level 1 Maturity Level 2 Maturity Level 3 0/31 0/30 0/31 31/31 30/30 31/31 29/30 25/31 29/31 29/30 25/31 31/31 (0%) (0%) (0%) (100%) (100%) (100%) (100%) (97%) (81%) (94%) (97%) (81%) Oct Nov Oct Nov Oct Nov Oct Nov Dec Days with Insufficient Days with Required Days with Expected Days with Excellent Quality Quality Quality Quality