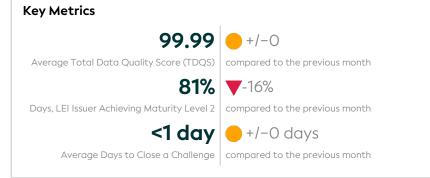

### Summary

## Statistics

| Totals                                                   | Values         |
|----------------------------------------------------------|----------------|
| Total LEI Records                                        | 9,968 (+0.33%) |
| Active Entities Managed                                  | 9,678 (+0.03%) |
| New Issued LEIs                                          | 60 (+9.09%)    |
| Renewed LEIs                                             | 570 (-37.70%)  |
| Lapsed LEIs                                              | 1,427 (+4.70%) |
| Countries                                                | 7 (+/-0.00%)   |
| LEIs with                                                | Values         |
| Parent Relationships                                     | 250 (+1.63%)   |
| Complete Parent Information                              | 9,952 (+0.34%) |
| Fund Relationships                                       | 0 (+/-0.00%)   |
| Marked Duplicates                                        | Values         |
| Total LEIs                                               | 2 (+/-0.00%)   |
| Total LEIs in Percentage                                 | <1% (+/-0.00%) |
| New Marked LEIs                                          | 0 (+/-0.00%)   |
| Challenges                                               | Values         |
| New Challenges                                           | 36 (+2.86%)    |
| Closed Challenges                                        | 36 (+2.86%)    |
| Closed Challenges with Update                            | 24 (+9.09%)    |
| Avg. Days to Close a Challenge                           | <1 (+/-0.00%)  |
| Files                                                    | Values         |
| No. of Days per Month with<br>CDF-Compliant File Uploads | 31 (+/-0.00%)  |