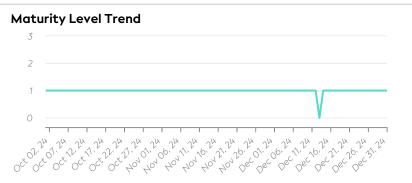

## Details

#### **Maturity Level Performance**

| Maturity Level 0   Maturity Level 1   Maturity Level 2   Maturity Level 3     0/31   0/30   1/31   31/31   30/30   30/31   0/30   0/31   0/30   0/31   0/30   0/31   0/30   0/31   0/30   0/31   0/30   0/31   0/30   0/31   0/30   0/31   0/30   0/31   0/30   0/31   0/30   0/31   0/30   0/31   0/30   0/31   0/30   0/31   0/30   0/31   0/30   0/31   0/30   0/31   0/30   0/31   0/30   0/31   0/30   0/31   0/30   0/31   0/30   0/31   0/30   0/31   0/30   0/31   0/30   0/31   0/30   0/31   0/30   0/31   0/30   0/31   0/30   0/31   0/30   0/31   0/30   0/31   0/30   0/31   0/30   0/31   0/30   0/31   0/30   0/31   0/30   0/31   0/30   0/31   0/30   0/31   0/30   0/31   0/30 |                  |           |                  |                    |        |                    |         |                  |                     |         |      |      |
|---------------------------------------------------------------------------------------------------------------------------------------------------------------------------------------------------------------------------------------------------------------------------------------------------------------------------------------------------------------------------------------------------------------------------------------------------------------------------------------------------------------------------------------------------------------------------------------------------------------------------------------------------------------------------------------------------|------------------|-----------|------------------|--------------------|--------|--------------------|---------|------------------|---------------------|---------|------|------|
| (0%) (3%) (100%) (100%) (97%) (0%) (0%) (0%) (0%) (0%) (0%) (0%) (0%) (0%) (0%) (0%) (0%) (0%) (0%) (0%) (0%) (0%) (0%) (0%) (0%) (0%) (0%) (0%) (0%) (0%) (0%) (0%) (0%) (0%) (0%) (0%) (0%) (0%) (0%) (0%) (0%) (0%) (0%) (0%) (0%) (0%) (0%) (0%) (0%) (0%) (0%) (0%) (0%) (0%) (0%) (0%) (0%) (0%) (0%) (0%) (0%) (0%) (0%) (0%) (0%) (0%) (0%) (0%) (0%) (0%) (0%) (0%) (0%) (0%) (0%) (0%) (0%) (0%) (0%) (0%) (0%) (0%) (0%) (0%) (0%) (0%) (0%) (0%) (0%) (0%) (0%) (0%) (0%) (0%) (0%) (0%) (0%) (0%) (0%) (0%) (0%)                                                                                                                                                                     | Maturity Level 0 |           | Maturity Level 1 |                    | Matu   | Maturity Level 2   |         | Maturity Level 3 |                     |         |      |      |
| Oct Nov Dec Oct Nov Dec Oct Nov Dec   Days with Insufficient Days with Required Days with Expected Days with Excellent                                                                                                                                                                                                                                                                                                                                                                                                                                                                                                                                                                            | 0/31             | 0/30      | 1/31             | 31/31              | 30/30  | 30/31              | 0/31    | 0/30             | 0/31                | 0/31    | 0/30 | 0/31 |
| Days with Insufficient Days with Required Days with Expected Days with Excellent                                                                                                                                                                                                                                                                                                                                                                                                                                                                                                                                                                                                                  | (0%)             | (0%)      | (3%)             | (100%)             | (100%) | (97%)              | (0%)    | (0%)             | (0%)                | (0%)    | (0%) | (0%) |
| Days with Insufficient Days with Required Days with Expected Days with Excellent                                                                                                                                                                                                                                                                                                                                                                                                                                                                                                                                                                                                                  |                  |           |                  |                    |        |                    |         |                  |                     |         |      |      |
| Days with Insufficient Days with Required Days with Expected Days with Excellent                                                                                                                                                                                                                                                                                                                                                                                                                                                                                                                                                                                                                  |                  |           |                  |                    |        |                    |         |                  |                     |         |      |      |
| Days with Insufficient Days with Required Days with Expected Days with Excellent                                                                                                                                                                                                                                                                                                                                                                                                                                                                                                                                                                                                                  |                  |           |                  |                    |        |                    |         |                  |                     |         |      |      |
| Days with Insufficient Days with Required Days with Expected Days with Excellent                                                                                                                                                                                                                                                                                                                                                                                                                                                                                                                                                                                                                  |                  |           |                  |                    |        |                    |         |                  | -                   |         |      | -    |
|                                                                                                                                                                                                                                                                                                                                                                                                                                                                                                                                                                                                                                                                                                   | Oct              | NOV       | Dec              | Oct                | NOV    | Dec                | Oct     | NOV              | Dec                 | Oct     | INOV | Dec  |
| Quality Quality Quality Quality                                                                                                                                                                                                                                                                                                                                                                                                                                                                                                                                                                                                                                                                   | Days w           | ith Insuf | fficient         | Days with Required |        | Days with Expected |         |                  | Days with Excellent |         |      |      |
|                                                                                                                                                                                                                                                                                                                                                                                                                                                                                                                                                                                                                                                                                                   | Quality          |           |                  | Quality            |        |                    | Quality |                  |                     | Quality |      |      |