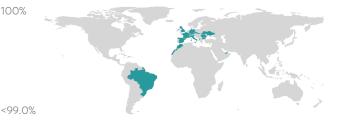

| Quality |                  |                     | Quality |      |      |

#### **Top 5 Failing Checks**

| Check ID       | Avg. Number of<br>Check Failures | Maturity<br>Level | Quality Criterion |
|----------------|----------------------------------|-------------------|-------------------|
| C000438        | 3 (+246.14%)                     | Excellent         | Integrity         |
| C000473        | 2 (+100.00%)                     | Excellent         | Integrity         |
| <u>C000291</u> | 2 (+/-0.00%)                     | Expected          | Consistency       |
| C000243        | 1 (+200.03%)                     | Expected          | Completeness      |
| C000476        | <1 (-9.68%)                      | Excellent         | Integrity         |

## Data Quality World Map



### Data Quality Criteria

| Quality Criterion<br>(No. of Checks) | Data Quality Score (DQS)<br>Trend (Oct - Dec) | Avg.<br>DQS | Avg. Number of<br>Check Failures |
|--------------------------------------|-----------------------------------------------|-------------|----------------------------------|
| Accessibility (12)                   |                                               | 100.00      | 0 (0.00%)                        |
| Accuracy (15)                        |                                               | 100.00      | 0 (0.00%)                        |
| Completeness (11)                    |                                               | 99.99       | 1 (<0.01%)                       |
| Comprehensiveness (                  | 14)