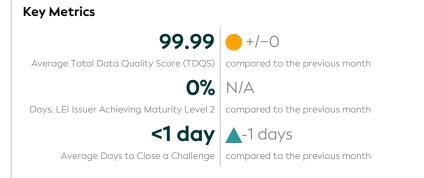

# InfoCamere

Data Quality Report | December 2024



## Summary





#### **Total Data Quality Score Trend**



## Details

#### **Maturity Level Performance**

| Maturity Level 0   Maturity Level 1   Maturity Level 2   Maturity Level 3     0/31   0/30   1/31   31/31   30/30   30/31   0/30   0/31   0/30   0/31   0/30   0/31   0/30   0/31   0/30   0/31   0/30   0/31   0/30   0/31   0/30   0/31   0/30   0/31   0/30   0/31   0/30   0/31   0/30   0/31   0/30   0/31   0/30   0/31   0/30   0/31   0/30   0/31   0/30   0/31   0/30   0/31   0/30   0/31   0/30   0/31   0/30   0/31   0/30   0/31   0/30   0/31   0/30   0/31   0/30   0/31   0/30   0/31   0/30   0/31   0/30   0/31   0/30   0/31   0/30   0/31   0/30   0/31   0/30   0/31   0/30   0/31   0/30   0/31   0/30   0/31   0/30   0/31   0/30   0/31   0/30   0/31   0/30   0/31   0/30 |                  |