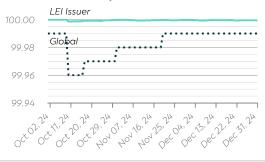

# InfoCamere

Data Quality Report | December 2024



## Summary





#### **Total Data Quality Score Trend**



## Details

#### **Maturity Level Performance**

| Maturity Level 0   Maturity Level 1   Maturity Level 2   Maturity Level 3     0/31   0/30   1/31   31/31   30/30   30/31   0/30   0/31   0/30   0/31   0/30   0/31   0/30   0/31   0/30   0/31   0/30   0/31   0/30   0/31   0/30   0/31   0/30   0/31   0/30   0/31   0/30   0/31   0/30   0/31   0/30   0/31   0/30   0/31   0/30   0/31   0/30   0/31   0/30   0/31   0/30   0/31   0/30   0/31   0/30   0/31   0/30   0/31   0/30   0/31   0/30   0/31   0/30   0/31   0/30   0/31   0/30   0/31   0/30   0/31   0/30   0/31   0/30   0/31   0/30   0/31   0/30   0/31   0/30   0/31   0/30   0/31   0/30   0/31   0/30   0/31   0/30   0/31   0/30   0/31   0/30   0/31   0/30   0/31   0/30 |                  |           |                  |                    |