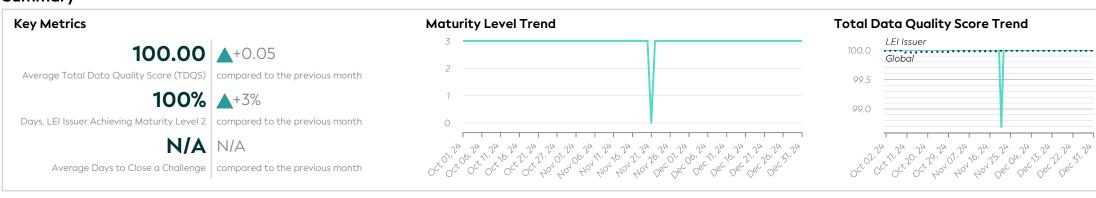

# National Securities Depository Limited

Data Quality Report | December 2024

# GLEIF Enabling global identity Protecting digital trust

# **Summary**



## **Details**

### **Maturity Level Performance** Maturity Level 0 Maturity Level 1 Maturity Level 2 Maturity Level 3 29/30 30/30 29/30 29/30 31/31 (0%) (3%) (97%) (100%) (100%) (97%) (100%) (97%) (100%) Days with Insufficient Days with Required Days with Expected Days with Excellent Quality Quality Quality Quality

# **Top 5 Failing Checks**

| Check ID | Avg. Number of<br>Check Failures | Maturity<br>Level | Quality Criterion |
|----------|----------------------------------|-------------------|-------------------|
| N/A      | - (-)                            | -                 | -                 |
| N/A      | - (-)                            | -                 | -                 |
| N/A      | - (-)                            | -                 | -                 |
| N/A