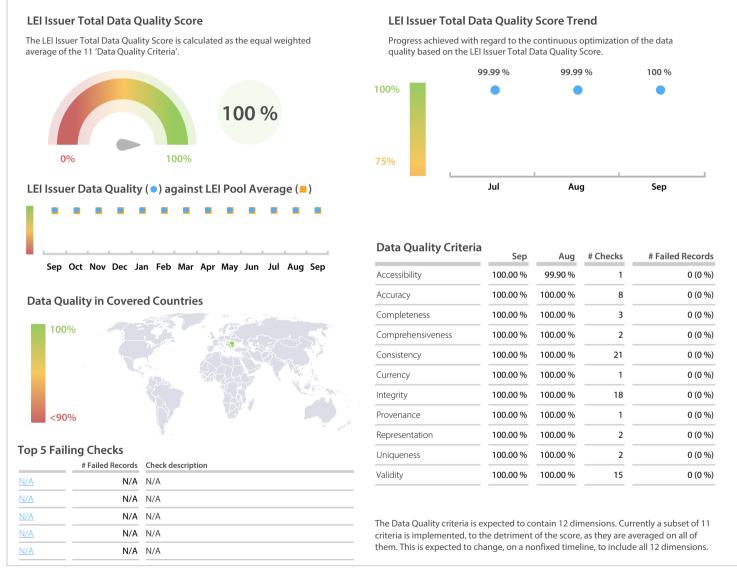

## Zagreb Stock Exchange, ZSE | Data Quality Report | September 2019



## **Data Quality Scores**



DISCLAIMER: All figures of this LEI Data Quality Report are derived from these sources: 1) Global Legal Entity Identifier Foundation (GLEIF) Concatenated end-of-month files for all months mentioned in this report and 2) the Data Quality Reports for the reported month based on the LEI-Data-Quality-Check Specification v2.1.7. While every care has been taken in the compilation of this information, GLEIF will not be held responsible for any loss, damage or inconvenience caused as a result of inaccuracy or error within the LEI Data Quality Report may be used, printed and distributed ONLY with the copyright information displayed (© Copyright Global Legal Entity Identifier Foundation (GLEIF) and the copyright of the LEI Data Quality Report may be used, printed and distributed ONLY with the copy