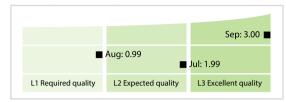

d-of-month files for all months mentioned in this report and 2) the Data Quality Reports for the reported month based on the LEI-Data-Quality-Check Specification v2.1.7. While every care has been taken in the compilation of this information, GLEIF will not be held responsible for any loss, damage or inconvenience caused as a result of inaccuracy or error within the LEI Data Quality Report may be used, printed and distributed ONLY with the copyright information displayed (© Copyright Global Legal Entity Identifier Foundation (GLEIF) and the copyright of the LEI Data Quality Report may be used, printed and distributed ONLY with the copyright information displayed (© Copyright Global Legal Entity Identifier Foundation (GLEIF) and the copyright of the copyright

## **Quality Maturity Level**



## **Statistics**

| Managed LEIs                             | 1,102 (+1.19 %)  |
|------------------------------------------|------------------|
| Active entities managed                  | 1,065 (+1.04 %)  |
| Inactive entities managed                | 37 (+5.71 %)     |
| Covered countries                        | 9 (+/-0 %)       |
| New lapsed LEIs *                        | 18 (+/-0 %)      |
| Level 2 Info                             | Values           |
| LEIs with LEI parent relationships       | 270 (+2.27 %)    |
| LEIs with complete parent information    | 1,013 (+1.19 %)  |
| Duplicates                               | Values           |
| Total LEIs marked as duplicate **        | 0 (+/-0 %)       |
| Duplicate percentage of managed LEIs     | 0 % (+/-0 %)     |
| Challenge